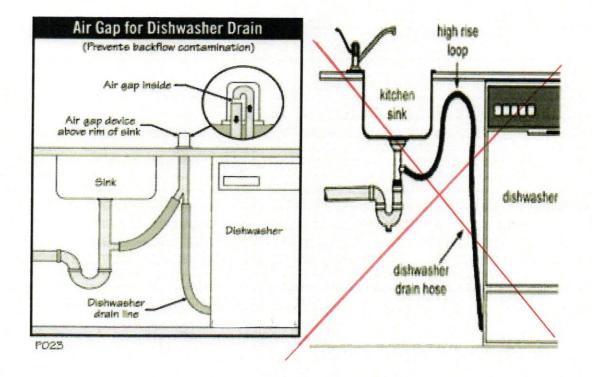

## California Plumbing Code: 807.3 Domestic Dishwashing Machine

No domestic dishwashing machine shall be directly connected to a <u>drainage</u> <u>system</u> or food <u>waste</u> disposer without the use of an <u>approved</u> dishwasher air gap fitting on the discharge side of the dishwashing machine. <u>Listed</u> air gaps shall be installed with the <u>flood-level</u> (FL) marking at or above the <u>flood level</u> of the sink or drainboard, whichever is higher.