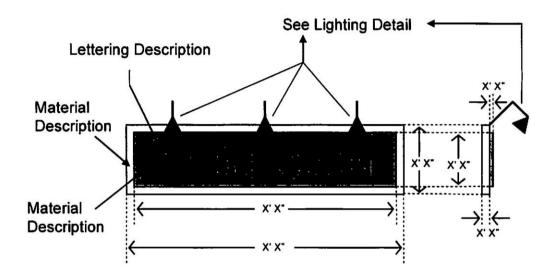

|  |
| Staff Signature                                                                                                                                                                                                                                                                                                                                                                                                        | Date                                                      |  |

EXAMPLE

VINYL COLOR: BURGUNDY
PAINT COLOR: BLUE
TEXT COLOR: WHITE
DRAFT COLOR: WHITE
VINYL ON COWLING: WHITE



ANNOUNCER 46 CABINET SIZE: 4'X6'

## SIGN LOCATION EXAMPLE (non free-standing sign)



## SIGN LOCATION EXAMPLE (free-standing sign)



### **SIGN DESIGN EXAMPLE**



### LIGHTING DETAIL EXAMPLE



# Site Plan (Detail)





# EXAMPLE