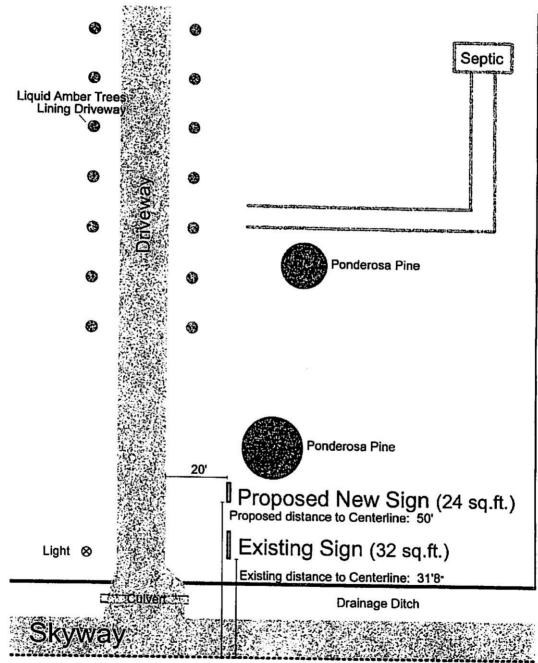

gnature                                                                                                                                                                                                                                                                                                                                                                                                        | Date                                                      |  |

EXAMPLE

VINYL COLOR: BURGUNDY
PAINT COLOR: BLUE
TEXT COLOR: WHITE
DRAFT COLOR: WHITE
VINYL ON COWLING: WHITE



ANNOUNCER 46 CABINET SIZE: 4'X6'

## SIGN LOCATION EXAMPLE (non free-standing sign)



## SIGN LOCATION EXAMPLE (free-standing sign)



### **SIGN DESIGN EXAMPLE**



### LIGHTING DETAIL EXAMPLE



# Site Plan (Detail)





# EXAMPLE