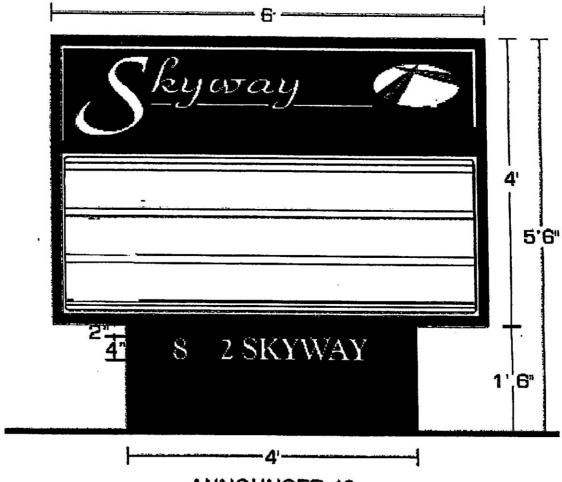

EXAMPLE

VINYL COLOR: BURGUNDY
PAINT COLOR: BLUE
TEXT COLOR: WHITE
DRAFT COLOR: WHITE
VINYL ON COWLING: WHITE

ANNOUNCER 46 CABINET SIZE: 4'X6'