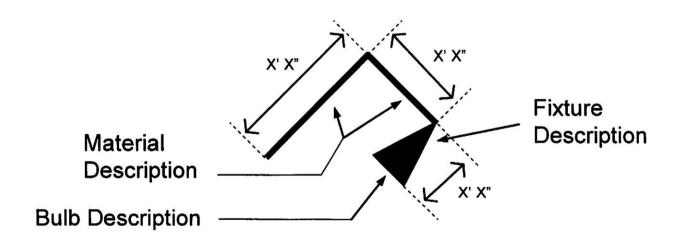

|  |
| Staff Signature                                                                                                                                                                                                                                                                                                                                                                                                        | Date                                                      |  |

EXAMPLE

VINYL COLOR: BURGUNDY
PAINT COLOR: BLUE
TEXT COLOR: WHITE
DRAFT COLOR: WHITE
VINYL ON COWLING: WHITE



ANNOUNCER 46 CABINET SIZE: 4'X6'

## SIGN LOCATION EXAMPLE (non free-standing sign)



## SIGN LOCATION EXAMPLE (free-standing sign)



### **SIGN DESIGN EXAMPLE**



### LIGHTING DETAIL EXAMPLE



# Site Plan (Detail)





# EXAMPLE