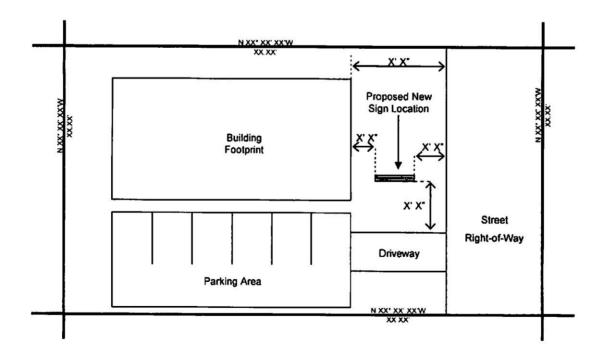

| i 3 Denan                                                 |  |
| Staff Signature                                                                                                                                                                                                                                                                                                                                                                                                        | Date                                                      |  |

EXAMPLE

VINYL COLOR: BURGUNDY
PAINT COLOR: BLUE
TEXT COLOR: WHITE
DRAFT COLOR: WHITE
VINYL ON COWLING: WHITE



ANNOUNCER 46 CABINET SIZE: 4'X6'

## SIGN LOCATION EXAMPLE (non free-standing sign)



## SIGN LOCATION EXAMPLE (free-standing sign)



### **SIGN DESIGN EXAMPLE**



### LIGHTING DETAIL EXAMPLE



# Site Plan (Detail)





# EXAMPLE