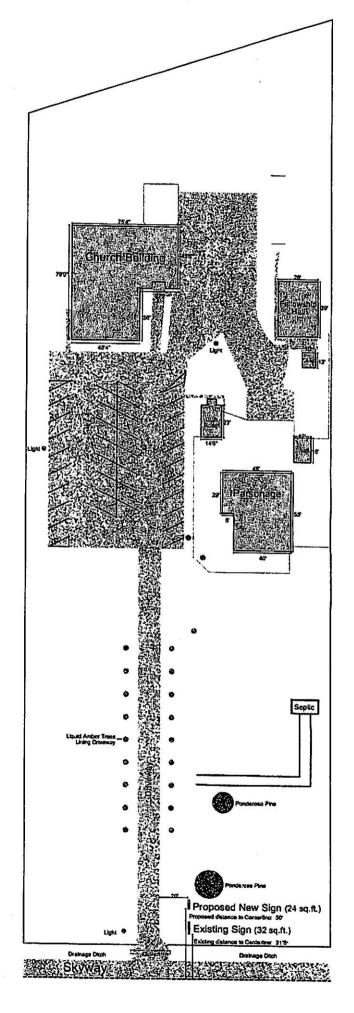

| Date                                                      |  |

EXAMPLE

VINYL COLOR: BURGUNDY
PAINT COLOR: BLUE
TEXT COLOR: WHITE
DRAFT COLOR: WHITE
VINYL ON COWLING: WHITE



ANNOUNCER 46 CABINET SIZE: 4'X6'

## SIGN LOCATION EXAMPLE (non free-standing sign)



## SIGN LOCATION EXAMPLE (free-standing sign)



### **SIGN DESIGN EXAMPLE**



### LIGHTING DETAIL EXAMPLE



# Site Plan (Detail)





# EXAMPLE