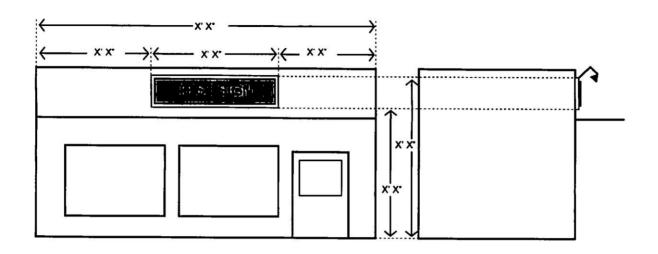

| i 3 Denan                                                 |  |
| Staff Signature                                                                                                                                                                                                                                                                                                                                                                                                        | Date                                                      |  |

EXAMPLE

VINYL COLOR: BURGUNDY
PAINT COLOR: BLUE
TEXT COLOR: WHITE
DRAFT COLOR: WHITE
VINYL ON COWLING: WHITE



ANNOUNCER 46 CABINET SIZE: 4'X6'

## SIGN LOCATION EXAMPLE (non free-standing sign)



## SIGN LOCATION EXAMPLE (free-standing sign)



### **SIGN DESIGN EXAMPLE**



### LIGHTING DETAIL EXAMPLE



# Site Plan (Detail)





# EXAMPLE