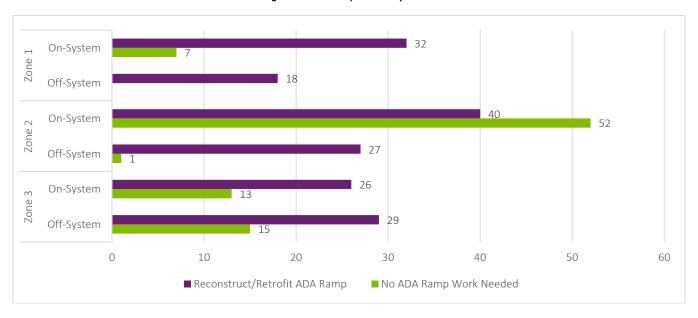

### **Findings**

Review of the Technical Memorandums, On-System 100% Construction Design Plans, and Off-System 90% Construction Design Plans identified a total of 260 curb ramps located throughout the Town of Paradise. A total of 172 curb ramps were identified for retrofit or reconstruction to meet ADA Standards. Total ramp quantities and locations are detailed and shown in Table 1, Figure 1, and Figure 2.

Zone 2 Zones Zone 1 Zone 3 On-System Ramps 40 26 32 Off-System Ramps 18 27 29

Table 1 Reconstruct/Retrofit ADA Ramp Summary Table

Total 50 67 55

Figure 1 ADA Ramp Summary Chart

2 OF 4 MEMO

Esri, NASA, NGA, USGS, FEMA | Esri, HERE, Garmin, SafeGraph, INCREMENT P, METI/NASA, USGS, Bureau of Land Management, EPA, NPS, US Census Bureau, USDA 1mi 50 2021\_12\_10\_Paradise\_ADA\_Ramps\_Database 2021\_12\_10\_Paradise\_ADA\_Ramps\_Database Reconstruct/Retrofit ADA Ramp No ADA Ramp Work Needed