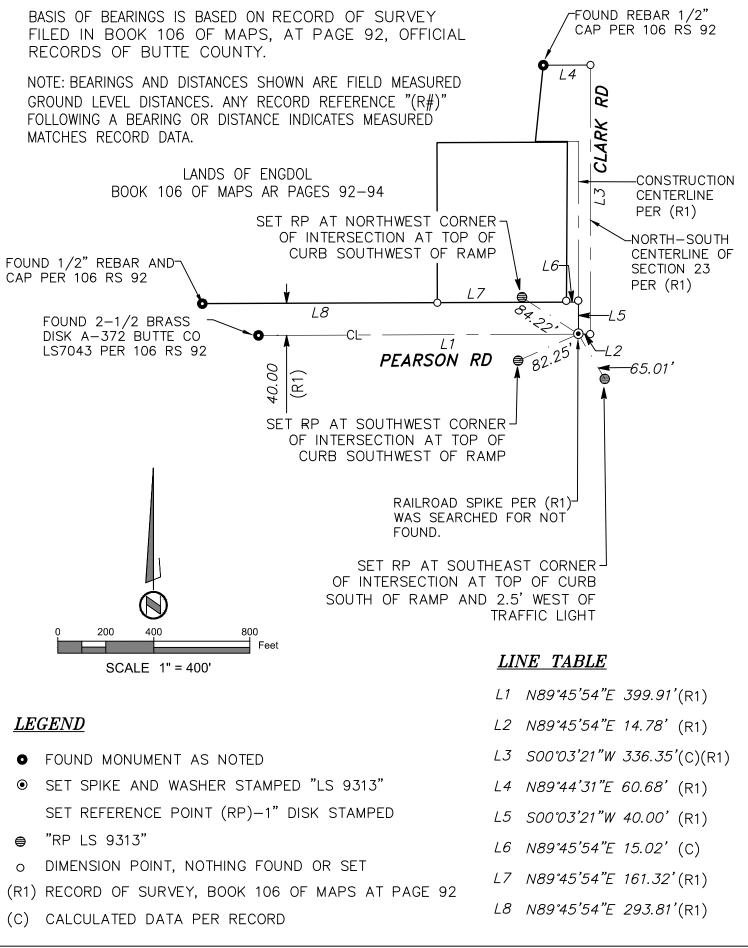

| COI                                                                                                                                                                                                                                                                                                                                                                               | RNER RE                                                                            | ECORD                                                                      | Agency Index<br>Document Numbe                                  | er            |                 |  |
|-----------------------------------------------------------------------------------------------------------------------------------------------------------------------------------------------------------------------------------------------------------------------------------------------------------------------------------------------------------------------------------|------------------------------------------------------------------------------------|----------------------------------------------------------------------------|-----------------------------------------------------------------|---------------|-----------------|--|
| City of                                                                                                                                                                                                                                                                                                                                                                           | PARADISE                                                                           |                                                                            | County of                                                       | BUTTE         | , California    |  |
| Brief Legal D                                                                                                                                                                                                                                                                                                                                                                     | escription RE-SET CE                                                               | NTERLINE MONUMEN                                                           | IT PER RECORD OF                                                | SURVEY BOOK 1 | 06 PAGE 92      |  |
|                                                                                                                                                                                                                                                                                                                                                                                   | Meander<br>☐ Meander<br>☐ Rancho                                                   | CORNER TYPE<br>ent Corner D Control<br>Proper<br>Other<br>survey 1/19/2022 | N<br>Elevation<br>Units<br>Horizontal I<br>Zone<br>Vertical Dat |               | .S. Survey Foot |  |
| PLS Act Ref:<br>Corner/<br>Monument:                                                                                                                                                                                                                                                                                                                                              | <ul> <li>☑ 8765(d)</li> <li>☑ Left as found</li> <li>☑ Found and tagged</li> </ul> | <ul> <li>8771</li> <li>Established</li> <li>Reestablished</li> </ul>       | <ul> <li>8773</li> <li>Rebuilt</li> <li>Referenced</li> </ul>   | Dother        |                 |  |
| Narrative of corner identified and monument as found, set, reset, replaced, or removed:<br>See sheet #2 for description (s):<br>REESTABLISHED CENTERLINE RAILROAD SPIKE AT THE CENTER LINE OF PEARSON AND CLARK ROADS AS<br>SHOWN ON RECORD OF SURVEY BOOK 106 PAGE 92, RECORDS OF BUTTE COUNTY. REESTABLISHED<br>POSITION IS BASED ON FOUND MONUMENTS PER SAID RECORD OF SURVEY. |                                                                                    |                                                                            |                                                                 |               |                 |  |
|                                                                                                                                                                                                                                                                                                                                                                                   | SURVEYO<br>ecord was prepared by i<br>nal Land Surveyors' Act o                    | -                                                                          |                                                                 | th SAML       | JEL R.          |  |

| the Professional Land Surveyors' Act on | 1/19/2022              | MCINTYRE    |
|-----------------------------------------|------------------------|-------------|
| Signed                                  | P.L.S. No. <u>9313</u> | × No. 9313  |
| 0 "                                     |                        | THE OF CALL |
| COUNTY SURVEYOR'S ST                    | ATEMENT                |             |
| This Corner Record was received         |                        |             |
| and examined and filed                  |                        |             |