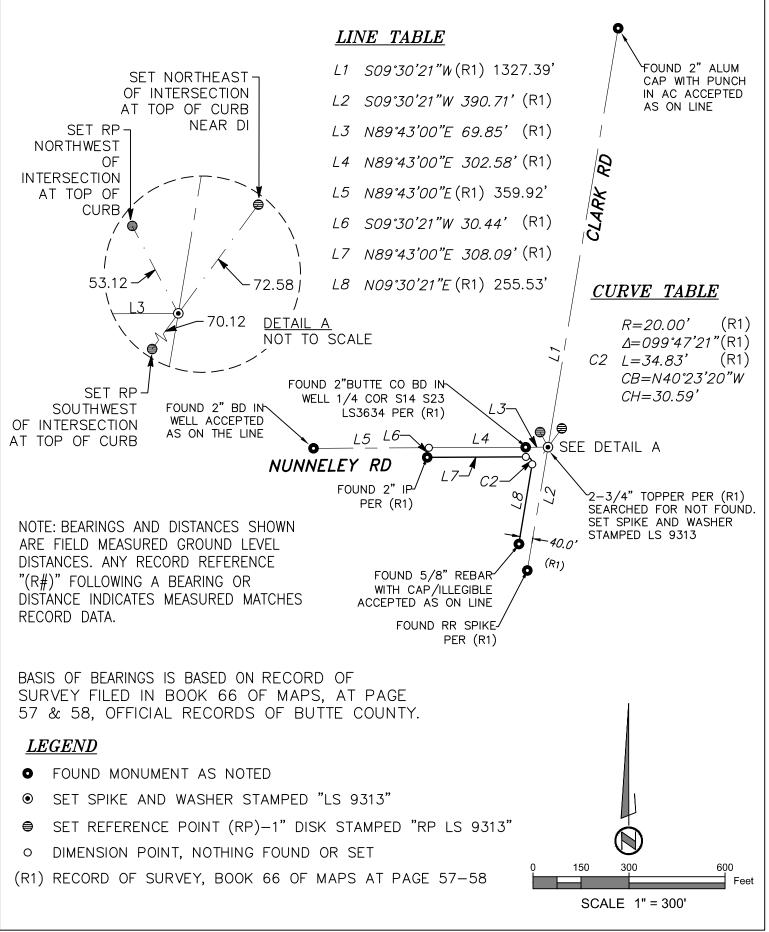

### **Document Number**

|                         | RNEF<br>para              |                                            | ECO                                       | RD        | Do | ency Index<br>cument Nu<br>unty of |                      | BUTTE              |                     | , California                                         |
|-------------------------|---------------------------|--------------------------------------------|-------------------------------------------|-----------|----|------------------------------------|----------------------|--------------------|---------------------|------------------------------------------------------|
| Brief Legal De          |                           |                                            |                                           |           |    |                                    | 300K 6               |                    | 57 & 58             |                                                      |
|                         | 1                         |                                            | CO                                        | RNER TYPE | E  | N                                  |                      | COORD              | INATES<br>E.        | (Optional )                                          |
|                         |                           | Governme<br>Meander<br>Rancho<br>Date of S | ent Corner<br>urvey1                      | Contro    |    | Zone<br>Vertica<br>Complie         | ntal Datu<br>I Datum | Epoc<br>Public Res | ch Date             | S. Survey Foot<br>ode §§8801-8819<br>ode §§8890-8902 |
| PLS Act Ref:<br>Corner/ | ⊠ 8765(d)<br>⊡ Left as fo | ound                                       | <ul><li>□ 8771</li><li>□ Establ</li></ul> | lished    | -  | 8773<br>Rebuilt                    |                      |                    | ] Other:<br>] Pre-C | onstruction                                          |
| Monument:               |                           |                                            | 🛛 Reesta                                  | ablished  |    | Referenced                         |                      |                    | ] Post-0            | Construction                                         |

Narrative of corner identified and monument as found, set, reset, replaced, or removed:  $\square$  See sheet #2 for description (s):

REESTABLISHED 2-3/4" TOPPER AT THE INTERSECTION OF CLARK RD AND NUNNELEY ROADS SHOWN ON MAP BOOK 66 PAGE 57-58, RECORDS OF BUTTE COUNTY. REESTABLISHED POSITION IS BASED ON FOUND MONUMENTS PER SAID RECORD OF SURVEY.

| SURVEYOR'S STAT                 | r my direction in conformance with | SAMUEL R.<br>MCINTYRE<br>No. 9313 |
|---------------------------------|------------------------------------|-----------------------------------|
| COUNTY SURVEYOR'S S             | TATEMENT                           |                                   |
| This Corner Record was received |                                    |                                   |
| and examined and filed          |                                    |                                   |
| Signed                          | P.L.S. or R.C.E. No                |                                   |
| Title                           | -                                  |                                   |
| County Surveyor's Comment       |                                    |                                   |
|                                 |                                    |                                   |