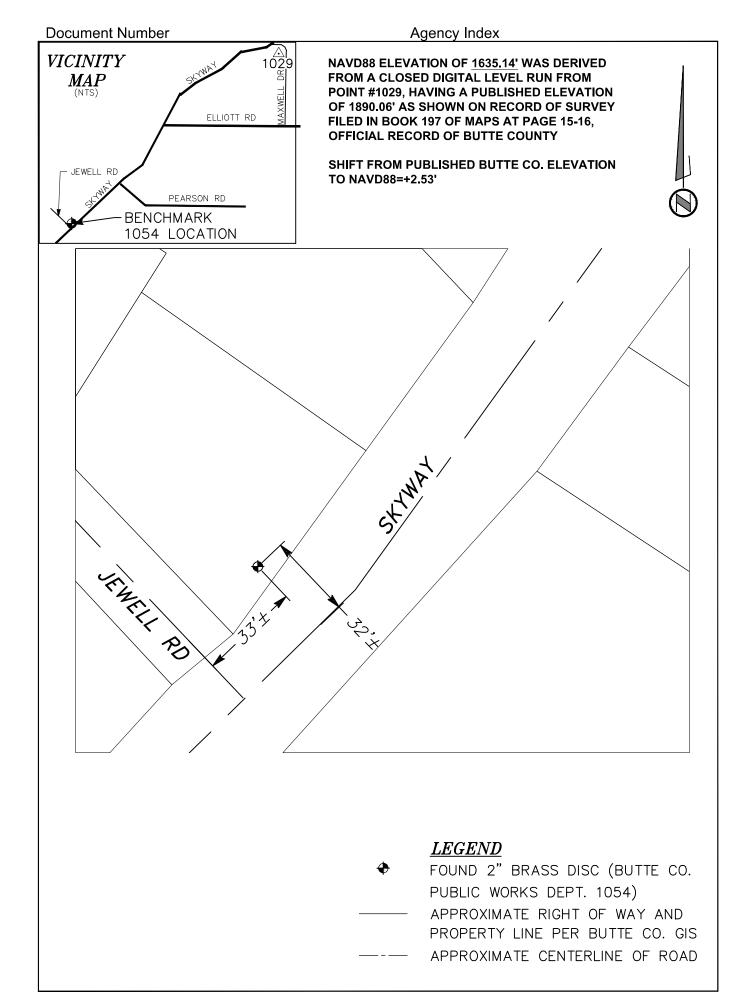

# **Inventory Town Boundary Monuments and County Benchmarks**

As part of the Transportation Master Plan (TMP), we have completed record research and field surveys for 119 monuments & benchmarks within the Town of Paradise. Mark Thomas evaluated centerline and a small sample of right of way Town Boundary monuments as well as Butte County vertical Benchmarks. For the project inventory phase, monument and benchmark locations (Northing & Easting +/- 1') were provided to the Town in csv, kmz and shapefile format. Boundary monument and County benchmark cut sheets that include geographical image and description of the approximate monument or benchmark location were provided.

The figures below include keymaps that visually and spatially reflect existing Town boundary monuments and County Benchmarks. Figure 1 shows an overall keymap of centerline and right of way boundary monuments found and inventoried within the Town of Paradise. Figure 2 shows an overall keymap of Butte County Benchmarks found and inventoried within the Town of Paradise.

Figure 1: Inventoried Monuments of Record found during field investigation

Figure 2: Inventoried Butte County Benchmarks of Record found during field investigation