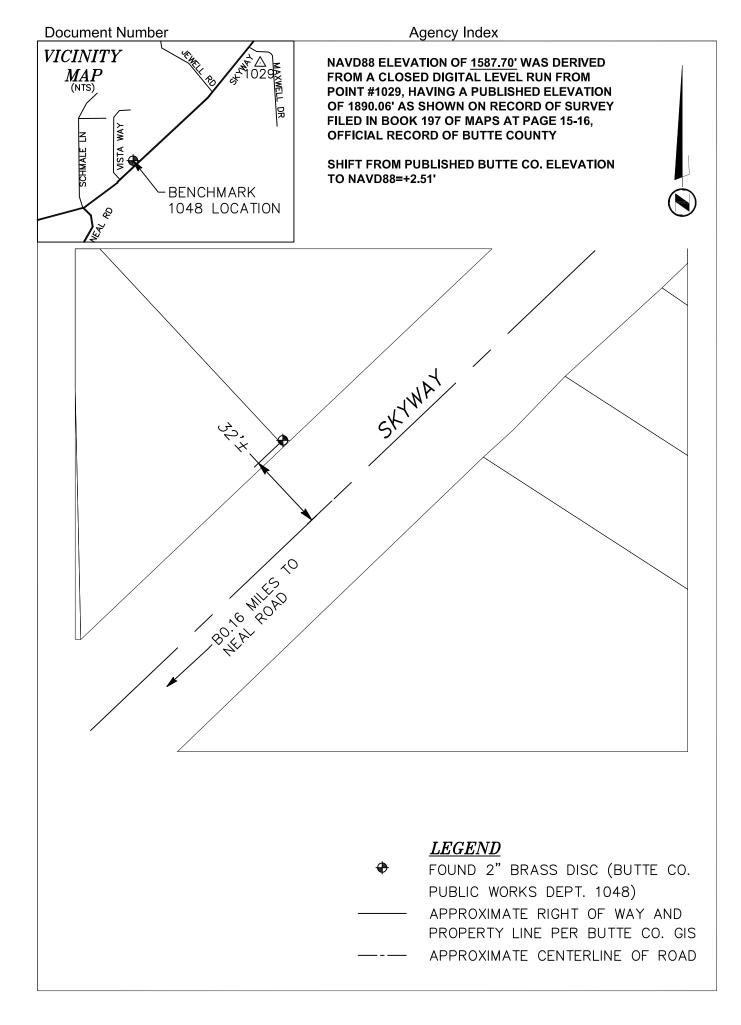

[*]                           | SAMUEL R.                                                |
| Signed                                | -/n P.L                                                                      | .S. or R.C.E. No.    | 9313                           | No. 9313                                                 |
|                                       | COUNTY SURVEYOR'S S                                                          | STATEMENT            | ×                              | OF CALIFO                                                |
| This Corner Record was                | s received                                                                   |                      |                                |                                                          |



| COF                | RNER REC                                                               | CORD             | Agency Index<br>Document Number |                               |
|--------------------|------------------------------------------------------------------------|------------------|---------------------------------|-------------------------------|
| City of            | PARADISE                                                               | County of _      | BUTTE                           | <u>,</u> California           |
| Brief Legal Descri | ption <u>BUTTE COUNTY F</u><br>FIELD BOOK 227                          |                  | #1050) BRASS CAP                | IN DROP INLET, PER CO.        |
|                    | COR