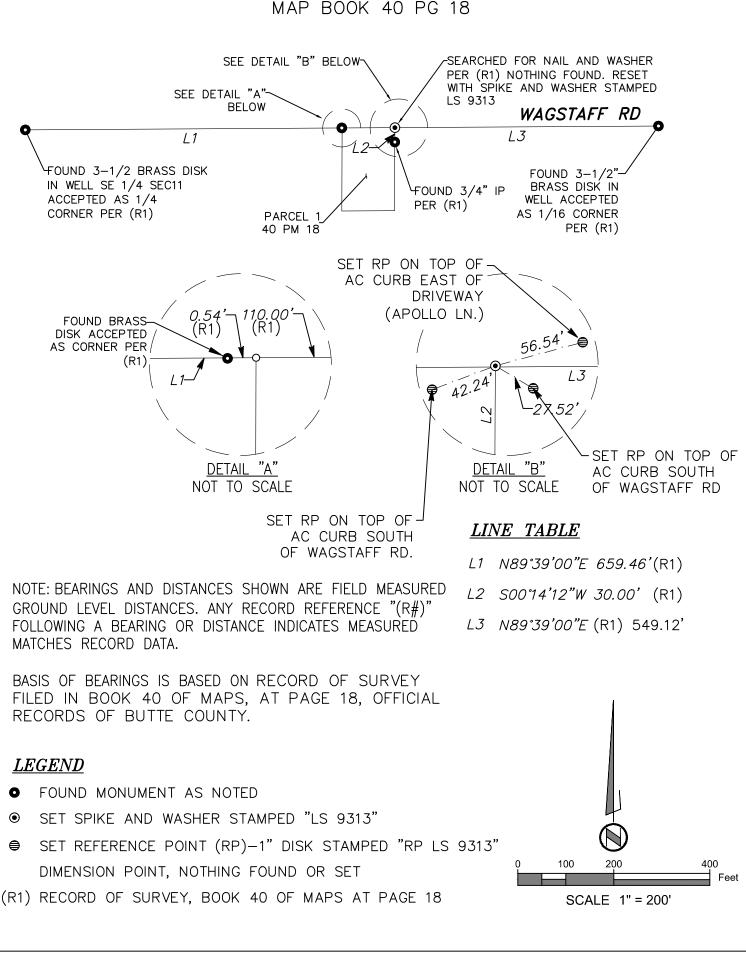

### Agency Index

BOOK 66 OF MAPS PAGE 57-58

| CO                      | RNER I                                                                      | RECO                                              |                       | gency Index<br>ocument Num     | ber                                  |                            |              |
|-------------------------|-----------------------------------------------------------------------------|---------------------------------------------------|-----------------------|--------------------------------|--------------------------------------|----------------------------|--------------|
| City of                 | PARADISE                                                                    |                                                   | Co                    | ounty of                       | BUTTE                                | ,                          | , California |
| Brief Legal D           | escription F                                                                | RE-SET CENTER                                     | RE MONUM              | ENT PER PAR                    | CEL MAP 40 F                         | PAGE 18                    |              |
|                         |                                                                             | CO                                                | RNER TYPE             |                                |                                      | NATES (Op                  | otional)     |
|                         | Me<br>Rai                                                                   | vernment Corner<br>ander<br>ncho<br>te of Survey1 | Control Control Other | Zone<br>Vertical [<br>Complies | Metric<br>Metric<br>Al Datum<br>Epoc | h Date                     | §§8801-8819  |
| PLS Act Ref:            | 🛛 8765(d)                                                                   | <b>b</b> 8771                                     |                       | 8773                           | Ľ                                    | Other:                     |              |
| Corner/<br>Monument:    | Left as found                                                               | ☐ Establ<br>gged ⊠ Reesta                         |                       | Rebuilt<br>Referenced          |                                      | ] Pre-Const<br>] Post-Cons |              |
| See sheet<br>REESTABLIS | orner identified and<br>t #2 for description<br>HED MONUMENT<br>AS SHOWN ON | (s):<br>AT THE CENT                               | ER LINE OF W          | AGSTAFF RO                     | AD AND THE                           |                            | ST CORNER OI |

| SURVEYOR'S STATE<br>This Corner Record was prepared by me or unde<br>the Professional Land Surveyors' Act on<br>Signed | r my direction in conformance with | SAMUEL R.<br>MCINTYRE<br>No. 9313<br>HZ OF CALIFORNIA |
|------------------------------------------------------------------------------------------------------------------------|------------------------------------|-------------------------------------------------------|
| COUNTY SURVEYOR'S S This Corner Record was received                                                                    |                                    |                                                       |
| and examined and filed                                                                                                 |                                    |                                                       |
| Signed                                                                                                                 | P.L.S. or R.C.E. No                |                                                       |
| Title                                                                                                                  |                                    |                                                       |
| County Surveyor's Comment                                                                                              |                                    |                                                       |