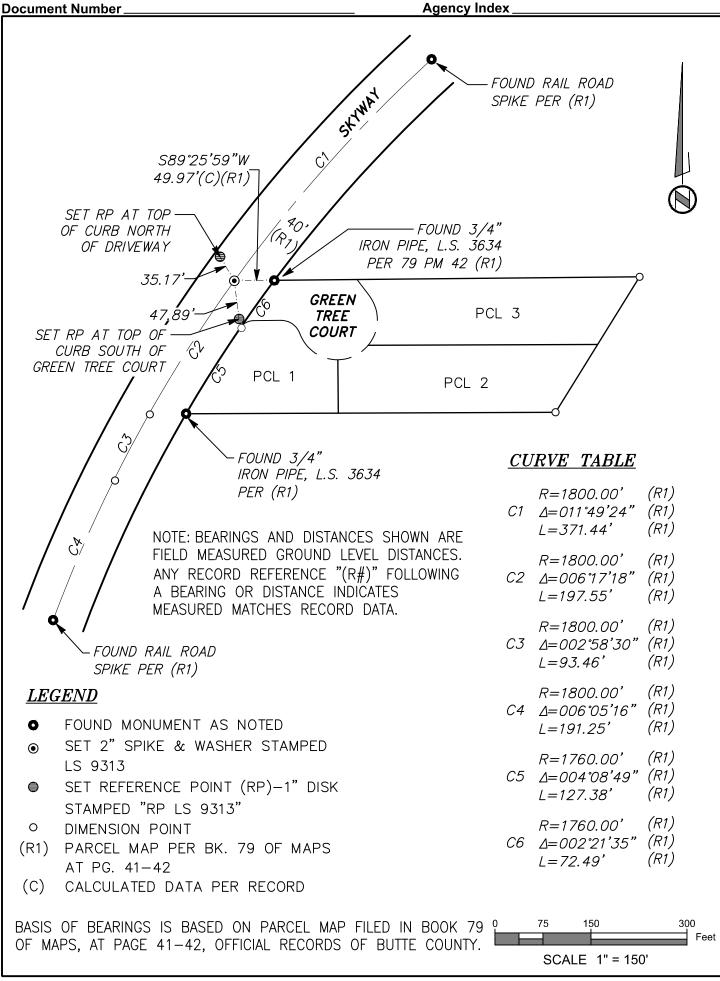

| COł                                  | RNEF                  | R RE                                              | CO                              | RD               | -        | cy Index<br>ment Numl     | ber                      |          |                                                 |
|--------------------------------------|-----------------------|---------------------------------------------------|---------------------------------|------------------|----------|---------------------------|--------------------------|----------|-------------------------------------------------|
| City of                              | PARA                  | DISE                                              |                                 |                  | Coun     | ity of                    | BUTTE                    |          | , California                                    |
| Brief Legal D                        | escription _          | SK                                                | WAY CE                          | NTERLINE I       | MONUI    |                           | R 79 MAPS 4 <sup>°</sup> | 1 & 42   |                                                 |
|                                      | 7                     |                                                   | COF                             | RNER TYPE        |          | N                         | COORD                    | INATES ( | Optional)                                       |
|                                      |                       | ] Governme<br>] Meander<br>] Rancho<br>Date of Su |                                 | Control          |          |                           | Metric                   | ch Date  | Survey Foot<br>de §§8801-8819<br>de §§8890-8902 |
| PLS Act Ref:<br>Corner/<br>Monument: | 8765(d)<br>Left as fo |                                                   | ☐ 8771<br>☐ Establi<br>⊠ Reesta | shed<br>Iblished | $\equiv$ | 73<br>ebuilt<br>eferenced |                          |          | nstruction                                      |
| Narrative of co                      | orner identified      | and monu                                          | ment as fo                      | und, set, re     | set, rep | laced, or re              | moved:                   |          |                                                 |

See sheet #2 for description (s):

FOUND MONUMENTS ALONG SKYWAY AS SHOWN IN BOOK 79 OF MAPS, AT PAGE 41 & 42, RECORDS OF BUTTE COUNTY, TO ESTABLISH THE POSITION OF THE SET MONUMENT. REESTABLISHED POSITION IS BASED ON FOUND MONUMENTS PER SAID PARCEL MAP.