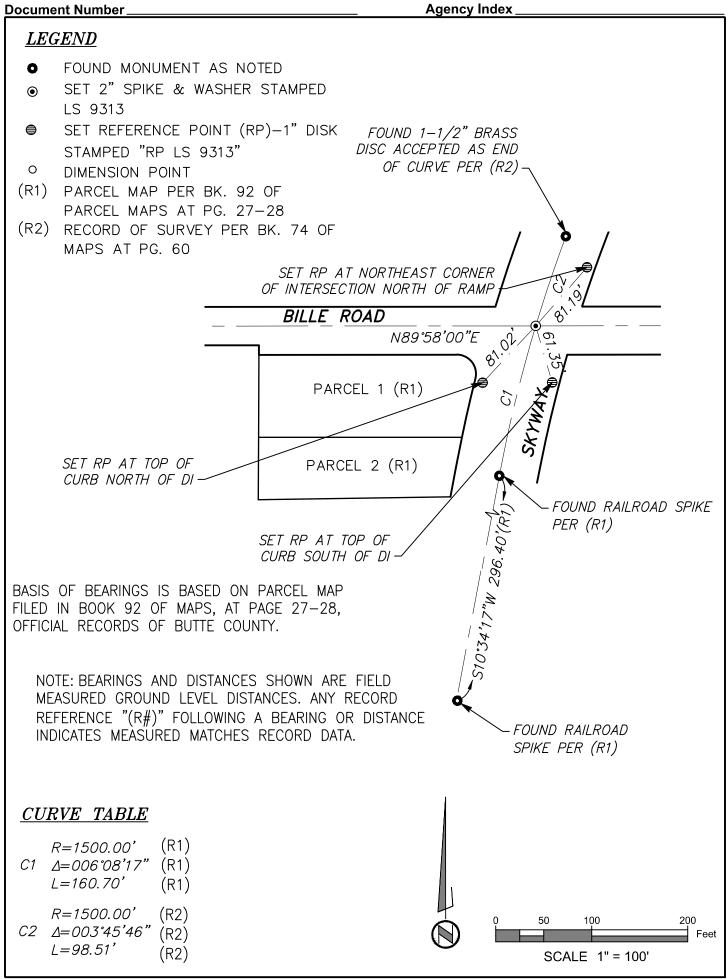

MEMO

| COF                      | RNER RECO                                                                                                                      |                                                   | gency Index<br>ocument Number                 |                                               |                               |
|--------------------------|--------------------------------------------------------------------------------------------------------------------------------|---------------------------------------------------|-----------------------------------------------|-----------------------------------------------|-------------------------------|
| City of                  | PARADISE                                                                                                                       |                                                   | ounty of                                      | BUTTE                                         | , California                  |
| Brief Legal De           |                                                                                                                                | RLINE MONUMEN                                     | · •                                           |                                               |                               |
| ·                        | (                                                                                                                              | CORNER TYPE                                       | N                                             |                                               | S (Optional )                 |
|                          | Government Corne<br>Meander<br>Rancho                                                                                          | er 🗋 Control<br>🗋 Property<br>🗋 Other             | Elevation<br>Units [<br>Horizontal Da<br>Zone | ] Metric   □ U<br>tum<br>Epoch Date           | I.S. Survey Foot              |
|                          | Date of Survey                                                                                                                 | 1/19/2022                                         | Complies with                                 | n<br>Public Resources (<br>Public Resources ( | Code §§8801-8819              |
| PLS Act Ref:             | 🖾 8765(d) 🗖 877                                                                                                                | '1 🗋                                              | 8773                                          | 🗖 Othe                                        | r:                            |
| Corner/<br>Monument:     | Left as found Est                                                                                                              | ablished                                          | Rebuilt<br>Referenced                         | •                                             | Construction<br>-Construction |
| AND THE IN<br>23, RECORD | HED COUNTY NAIL AND SHI<br>ITERSECTION OF SKYWAY AN<br>OS OF BUTTE COUNTY.<br>SURVEYOR'S STA<br>ecord was prepared by me or ur | ND PEARSON AS<br>ATEMENT<br>Inder my direction in | SHOWN ON REC                                  | CORD OF SURV                                  | EY BOOK 74 PAGE               |
| the Profession           | al Land Surveyors' Act on                                                                                                      |                                                   | 22<br>5. No. <u>9313</u>                      | STATE OF                                      | 9313<br>CALIFORM              |
|                          | COUNTY SURVEYOR'S                                                                                                              | S STATEMENT                                       |                                               |                                               |                               |
| This Corner Re           | ecord was received                                                                                                             |                                                   |                                               | ,                                             |                               |
| and examined             | and filed                                                                                                                      |                                                   |                                               | ,                                             |                               |
| Signed                   |                                                                                                                                | P.L.S. or R.C.I                                   | E. No                                         |                                               |                               |
| Title                    |                                                                                                                                | _                                                 |                                               |                                               |                               |
| County Survey            | vor's Comment                                                                                                                  |                                                   |                                               |                                               |                               |
|                          |                                                                                                                                |                                                   |                                               |                                               |                               |