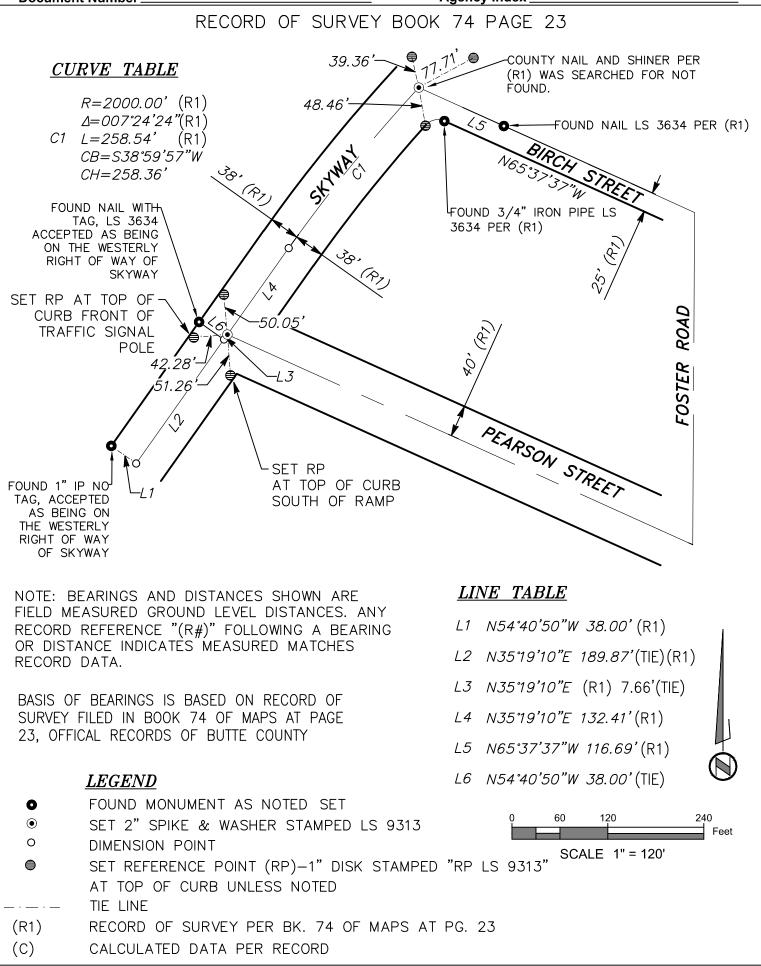

MEMO

| COF                      | RNER RECO                                                                                                                      |                                                   | gency Index<br>ocument Number                 |                                               |                               |
|--------------------------|--------------------------------------------------------------------------------------------------------------------------------|---------------------------------------------------|-----------------------------------------------|-----------------------------------------------|-------------------------------|
| City of                  | PARADISE                                                                                                                       |                                                   | ounty of                                      | BUTTE                                         | , California                  |
| Brief Legal De           |                                                                                                                                | RLINE MONUMEN                                     | · •                                           |                                               |                               |
| ·                        | (                                                                                                                              | CORNER TYPE                                       | N                                             |                                               | S (Optional )                 |
|                          | Government Corne<br>Meander<br>Rancho                                                                                          | er 🗋 Control<br>🗋 Property<br>🗋 Other             | Elevation<br>Units [<br>Horizontal Da<br>Zone | ] Metric   □ U<br>tum<br>Epoch Date           | I.S. Survey Foot              |
|                          | Date of Survey                                                                                                                 | 1/19/2022                                         | Complies with                                 | n<br>Public Resources (<br>Public Resources ( | Code §§8801-8819              |
| PLS Act Ref:             | 🖾 8765(d) 🗖 877                                                                                                                | '1 🗋                                              | 8773                                          | 🗖 Othe                                        | r:                            |
| Corner/<br>Monument:     | Left as found Est                                                                                                              | ablished                                          | Rebuilt<br>Referenced                         | •                                             | Construction<br>-Construction |
| AND THE IN<br>23, RECORD | HED COUNTY NAIL AND SHI<br>ITERSECTION OF SKYWAY AN<br>OS OF BUTTE COUNTY.<br>SURVEYOR'S STA<br>ecord was prepared by me or ur | ND PEARSON AS<br>ATEMENT<br>Inder my direction in | SHOWN ON REC                                  | CORD OF SURV                                  | EY BOOK 74 PAGE               |
| the Profession           | al Land Surveyors' Act on                                                                                                      |                                                   | 22<br>5. No. <u>9313</u>                      | STATE OF                                      | 9313<br>CALIFORM              |
|                          | COUNTY SURVEYOR'S                                                                                                              | S STATEMENT                                       |                                               |                                               |                               |
| This Corner Re           | ecord was received                                                                                                             |                                                   |                                               | ,                                             |                               |
| and examined             | and filed                                                                                                                      |                                                   |                                               | ,                                             |                               |
| Signed                   |                                                                                                                                | P.L.S. or R.C.I                                   | E. No                                         |                                               |                               |
| Title                    |                                                                                                                                | _                                                 |                                               |                                               |                               |
| County Survey            | vor's Comment                                                                                                                  |                                                   |                                               |                                               |                               |
|                          |                                                                                                                                |                                                   |                                               |                                               |                               |