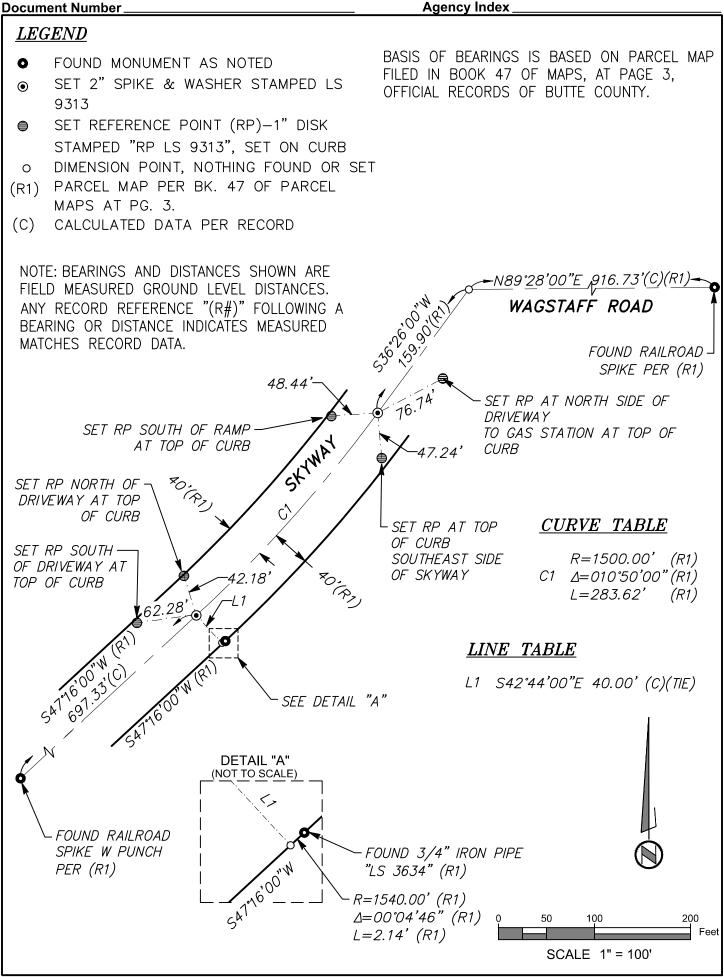

| COI                  | RNER RE                                                                                                          | CORD                          | Agency Index<br>Document Number |                |                                                   |
|----------------------|------------------------------------------------------------------------------------------------------------------|-------------------------------|---------------------------------|----------------|---------------------------------------------------|
| City of              | PARADISE                                                                                                         |                               | County of                       | BUTTE          | , California                                      |
| Brief Legal D        | escription                                                                                                       | SKYWAY CENTERL                | INE MONUMENTS PE                | ER 47 RS 03    |                                                   |
|                      | 7                                                                                                                | CORNER TYPI                   | EN                              |                | TES (Optional)<br>E                               |
|                      | ☐ Governmen<br>─ ☐ Meander<br>☐ Rancho                                                                           | t Corner 📋 Contro<br>D Proper | Linita                          |                | U.S. Survey Foot                                  |
|                      | Date of Sur                                                                                                      | vey <u>1/19/2022</u>          | Vertical Datu                   | Public Resourc | ate<br>es Code §§8801-8819<br>es Code §§8890-8902 |
| PLS Act Ref:         | 🖾 8765(d)                                                                                                        | 8771                          | <b>D</b> 8773                   | Цо             | ther:                                             |
| Corner/<br>Monument: | Left as found                                                                                                    | Established                   | Rebuilt                         |                | re-Construction<br>ost-Construction               |
| See sheet FOUND MOI  | orner identified and monur<br>t #2 for description (s):<br>NUMENTS ALONG SKYW<br>DS OF BUTTE COUNTY,<br>SHEET 2. | AY AND WAGSTAFF               | ROAD AS SHOWN                   | IN BOOK 47     |                                                   |

| SURVEYOR'S STATE<br>This Corner Record was prepared by me or unde<br>the Professional and Surveyors' Act on<br>Signed | r my direction in conformance with | SAMUEL R.<br>MCINTYRE<br>SAMUEL R.<br>MCINTYRE<br>No. 9313 |
|-----------------------------------------------------------------------------------------------------------------------|------------------------------------|------------------------------------------------------------|
| COUNTY SURVEYOR'S S                                                                                                   |                                    |                                                            |
| and examined and filed                                                                                                |                                    |                                                            |
| Signed                                                                                                                | P.L.S. or R.C.E. No                |                                                            |
| Title                                                                                                                 |                                    |                                                            |
| County Surveyor's Comment                                                                                             |                                    |                                                            |
|                                                                                                                       |                                    |                                                            |
|                                                                                                                       |                                    |                                                            |