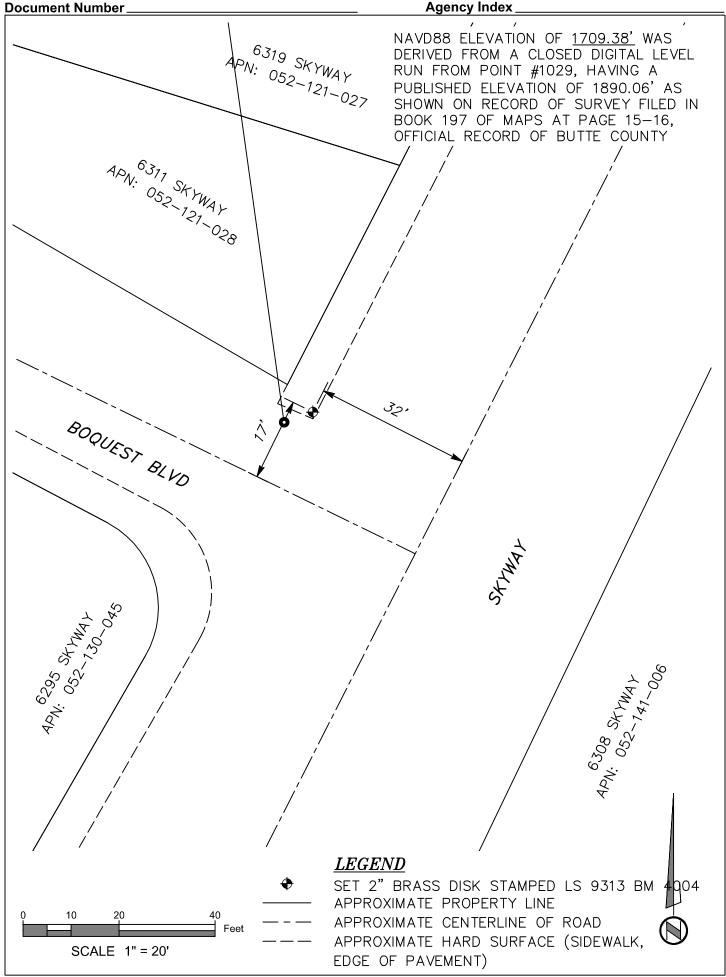

MEMO

| COF                      | RNER RECO                                                                                                                      |                                                   | gency Index<br>ocument Number                 |                                               |                               |
|--------------------------|--------------------------------------------------------------------------------------------------------------------------------|---------------------------------------------------|-----------------------------------------------|-----------------------------------------------|-------------------------------|
| City of                  | PARADISE                                                                                                                       |                                                   | ounty of                                      | BUTTE                                         | , California                  |
| Brief Legal De           |                                                                                                                                | RLINE MONUMEN                                     | · •                                           |                                               |                               |
| ·                        | (                                                                                                                              | CORNER TYPE                                       | N                                             |                                               | S (Optional )                 |
|                          | Government Corne<br>Meander<br>Rancho                                                                                          | er 🗋 Control<br>🗋 Property<br>🗋 Other             | Elevation<br>Units [<br>Horizontal Da<br>Zone | ] Metric   □ U<br>tum<br>Epoch Date           | I.S. Survey Foot              |
|                          | Date of Survey                                                                                                                 | 1/19/2022                                         | Complies with                                 | n<br>Public Resources (<br>Public Resources ( | Code §§8801-8819              |
| PLS Act Ref:             | 🖾 8765(d) 🗖 877                                                                                                                | '1 🗋                                              | 8773                                          | 🗖 Othe                                        | r:                            |
| Corner/<br>Monument:     | Left as found Est                                                                                                              | ablished                                          | Rebuilt<br>Referenced                         | •                                             | Construction<br>-Construction |
| AND THE IN<br>23, RECORD | HED COUNTY NAIL AND SHI<br>ITERSECTION OF SKYWAY AN<br>OS OF BUTTE COUNTY.<br>SURVEYOR'S STA<br>ecord was prepared by me or ur | ND PEARSON AS<br>ATEMENT<br>Inder my direction in | SHOWN ON REC                                  | CORD OF SURV                                  | EY BOOK 74 PAGE               |
| the Profession           | al Land Surveyors' Act on                                                                                                      |                                                   | 22<br>5. No. <u>9313</u>                      | STATE OF                                      | 9313<br>CALIFORM              |
|                          | COUNTY SURVEYOR'S                                                                                                              | S STATEMENT                                       |                                               |                                               |                               |
| This Corner Re           | ecord was received                                                                                                             |                                                   |                                               | ,                                             |                               |
| and examined             | and filed                                                                                                                      |                                                   |                                               | ,                                             |                               |
| Signed                   |                                                                                                                                | P.L.S. or R.C.I                                   | E. No                                         |                                               |                               |
| Title                    |                                                                                                                                | _                                                 |                                               |                                               |                               |
| County Survey            | vor's Comment                                                                                                                  |                                                   |                                               |                                               |                               |
|                          |                                                                                                                                |                                                   |                                               |                                               |                               |