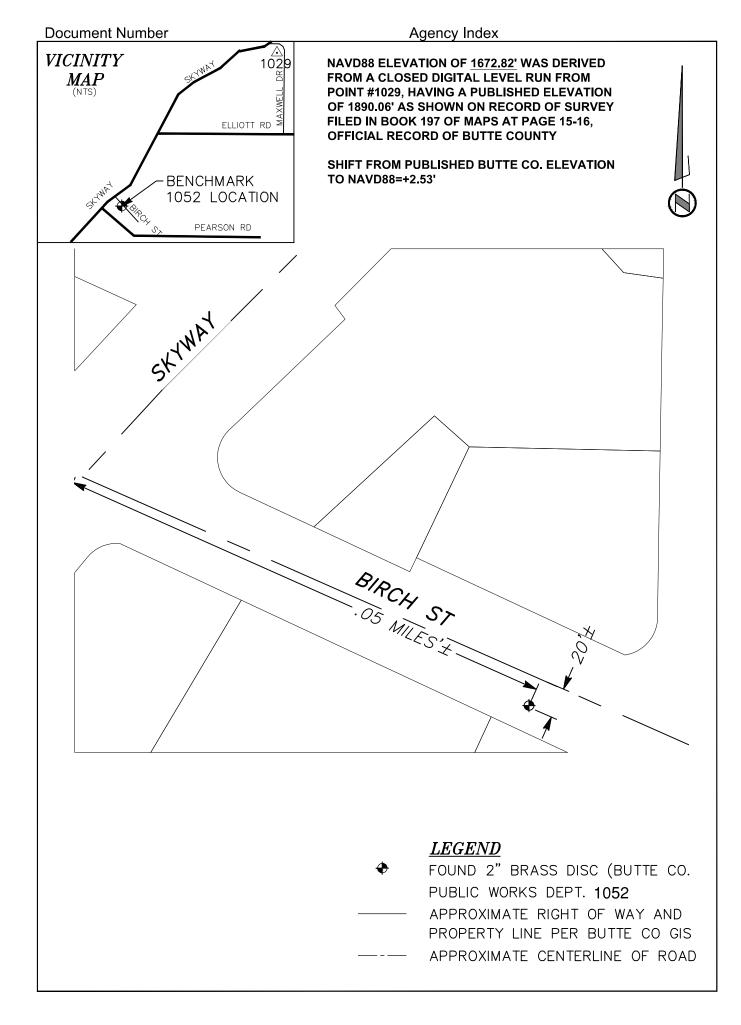

# **Inventory Town Boundary Monuments and County Benchmarks**

As part of the Transportation Master Plan (TMP), we have completed record research and field surveys for 119 monuments & benchmarks within the Town of Paradise. Mark Thomas evaluated centerline and a small sample of right of way Town Boundary monuments as well as Butte County vertical Benchmarks. For the project inventory phase, monument and benchmark locations (Northing & Easting +/- 1') were provided to the Town in csv, kmz and shapefile format. Boundary monument and County benchmark cut sheets that include geographical image and description of the approximate monument or benchmark location were provided.

The figures below include keymaps that visually and spatially reflect existing Town boundary monuments and County Benchmarks. Figure 1 shows an overall keymap of centerline and right of way boundary monuments found and inventoried within the Town of Paradise. Figure 2 shows an overall keymap of Butte County Benchmarks found and inventoried within the Town of Paradise.

Figure 1: Inventoried Monuments of Record found during field investigation

Figure 2: Inventoried Butte County Benchmarks of Record found during field investigation