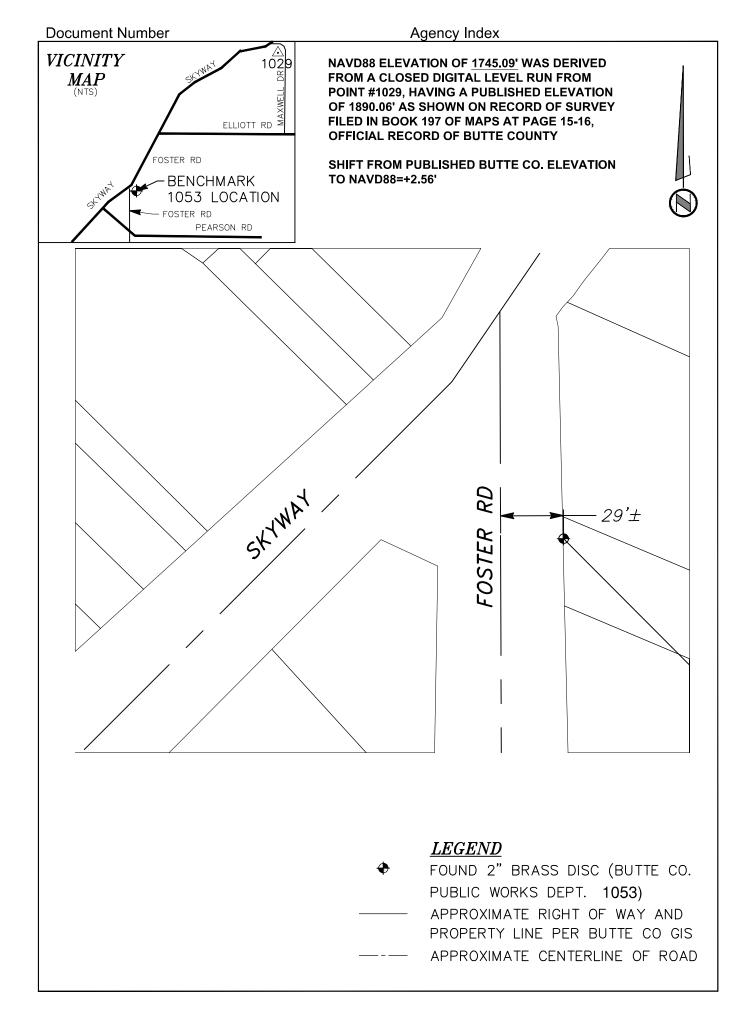

# **Inventory Town Boundary Monuments and County Benchmarks**

As part of the Transportation Master Plan (TMP), we have completed record research and field surveys for 119 monuments & benchmarks within the Town of Paradise. Mark Thomas evaluated centerline and a small sample of right of way Town Boundary monuments as well as Butte County vertical Benchmarks. For the project inventory phase, monument and benchmark locations (Northing & Easting +/- 1') were provided to the Town in csv, kmz and shapefile format. Boundary monument and County benchmark cut sheets that include geographical image and description of the approximate monument or benchmark location were provided.

The figures below include keymaps that visually and spatially reflect existing Town boundary monuments and County Benchmarks. Figure 1 shows an overall keymap of centerline and right of way boundary monuments found and inventoried within the Town of Paradise. Figure 2 shows an overall keymap of Butte County Benchmarks found and inventoried within the Town of Paradise.

Figure 1: Inventoried Monuments of Record found during field investigation

Figure 2: Inventoried Butte County Benchmarks of Record found during field investigation