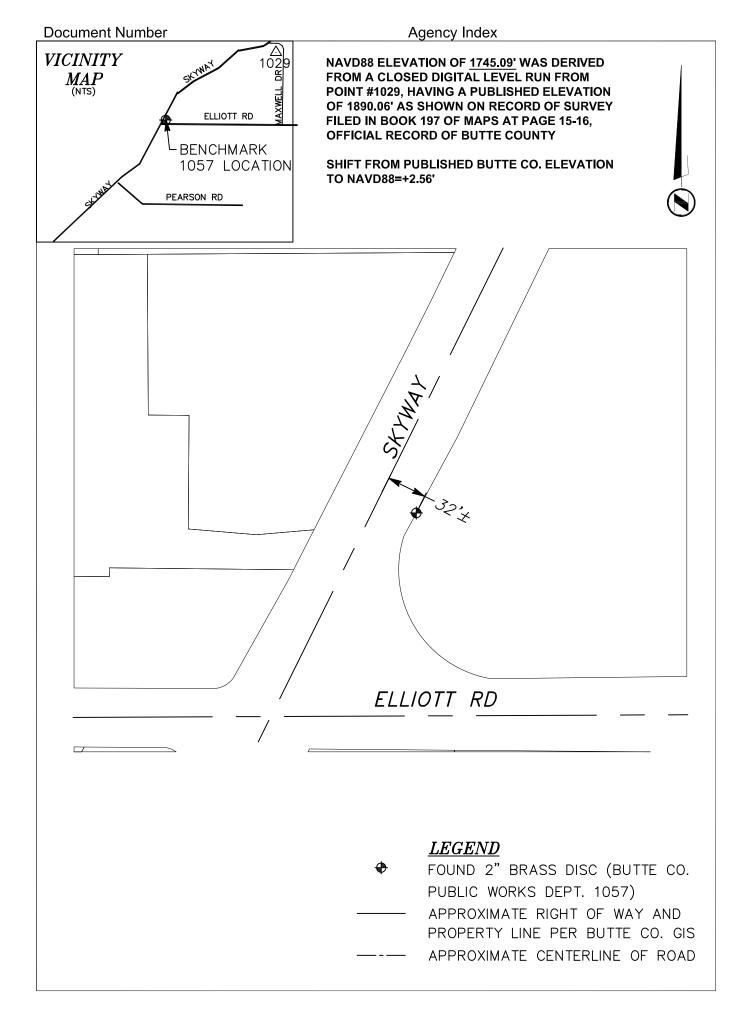

# **Inventory Town Boundary Monuments and County Benchmarks**

As part of the Transportation Master Plan (TMP), we have completed record research and field surveys for 119 monuments & benchmarks within the Town of Paradise. Mark Thomas evaluated centerline and a small sample of right of way Town Boundary monuments as well as Butte County vertical Benchmarks. For the project inventory phase, monument and benchmark locations (Northing & Easting +/- 1') were provided to the Town in csv, kmz and shapefile format. Boundary monument and County benchmark cut sheets that include geographical image and description of the approximate monument or benchmark location were provided.

The figures below include keymaps that visually and spatially reflect existing Town boundary monuments and County Benchmarks. Figure 1 shows an overall keymap of centerline and right of way boundary monuments found and inventoried within the Town of Paradise. Figure 2 shows an overall keymap of Butte County Benchmarks found and inventoried within the Town of Paradise.

Figure 1: Inventoried Monuments of Record found during field investigation

Figure 2: Inventoried Butte County Benchmarks of Record found during field investigation