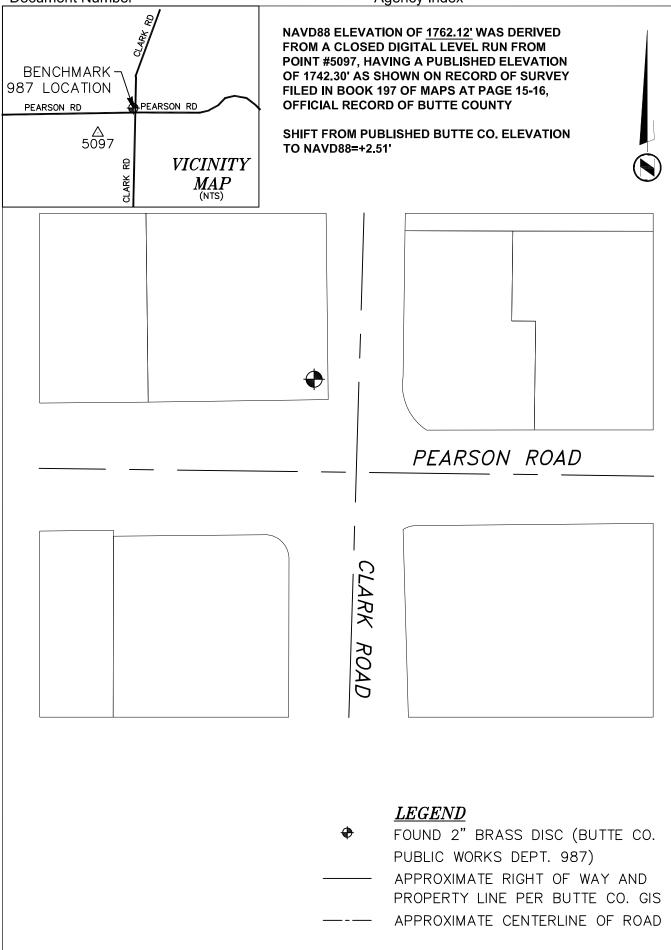

| COI                                                                                                                                                                                                                                                                                                                                                                               | RNER RE                                                                            | ECORD                                                                      | Agency Index<br>Document Numbe                                  | er            |                 |  |
|-----------------------------------------------------------------------------------------------------------------------------------------------------------------------------------------------------------------------------------------------------------------------------------------------------------------------------------------------------------------------------------|------------------------------------------------------------------------------------|----------------------------------------------------------------------------|-----------------------------------------------------------------|---------------|-----------------|--|
| City of                                                                                                                                                                                                                                                                                                                                                                           | PARADISE                                                                           |                                                                            | County of                                                       | BUTTE         | , California    |  |
| Brief Legal D                                                                                                                                                                                                                                                                                                                                                                     | escription RE-SET CE                                                               | NTERLINE MONUMEN                                                           | IT PER RECORD OF                                                | SURVEY BOOK 1 | 06 PAGE 92      |  |
|                                                                                                                                                                                                                                                                                                                                                                                   | Meander<br>☐ Meander<br>☐ Rancho                                                   | CORNER TYPE<br>ent Corner D Control<br>Proper<br>Other<br>survey 1/19/2022 | N<br>Elevation<br>Units<br>Horizontal I<br>Zone<br>Vertical Dat |               | .S. Survey Foot |  |
| PLS Act Ref:<br>Corner/<br>Monument:                                                                                                                                                                                                                                                                                                                                              | <ul> <li>☑ 8765(d)</li> <li>☑ Left as found</li> <li>☑ Found and tagged</li> </ul> | <ul> <li>8771</li> <li>Established</li> <li>Reestablished</li> </ul>       | <ul> <li>8773</li> <li>Rebuilt</li> <li>Referenced</li> </ul>   | Dother        |                 |  |
| Narrative of corner identified and monument as found, set, reset, replaced, or removed:<br>See sheet #2 for description (s):<br>REESTABLISHED CENTERLINE RAILROAD SPIKE AT THE CENTER LINE OF PEARSON AND CLARK ROADS AS<br>SHOWN ON RECORD OF SURVEY BOOK 106 PAGE 92, RECORDS OF BUTTE COUNTY. REESTABLISHED<br>POSITION IS BASED ON FOUND MONUMENTS PER SAID RECORD OF SURVEY. |                                                                                    |                                                                            |                                                                 |               |                 |  |
|                                                                                                                                                                                                                                                                                                                                                                                   | SURVEYO<br>ecord was prepared by i<br>nal Land Surveyors' Act o                    | -                                                                          |                                                                 | th SAML       | JEL R.          |  |

| the Professional Land Surveyors' Act on | 1/19/2022              | MCINTYRE    |
|-----------------------------------------|------------------------|-------------|
| Signed                                  | P.L.S. No. <u>9313</u> | × No. 9313  |
| 0 "                                     |                        | THE OF CALL |
| COUNTY SURVEYOR'S ST                    | ATEMENT                |             |
| This Corner Record was received         |                        |             |
| and examined and filed                  |                        |             |