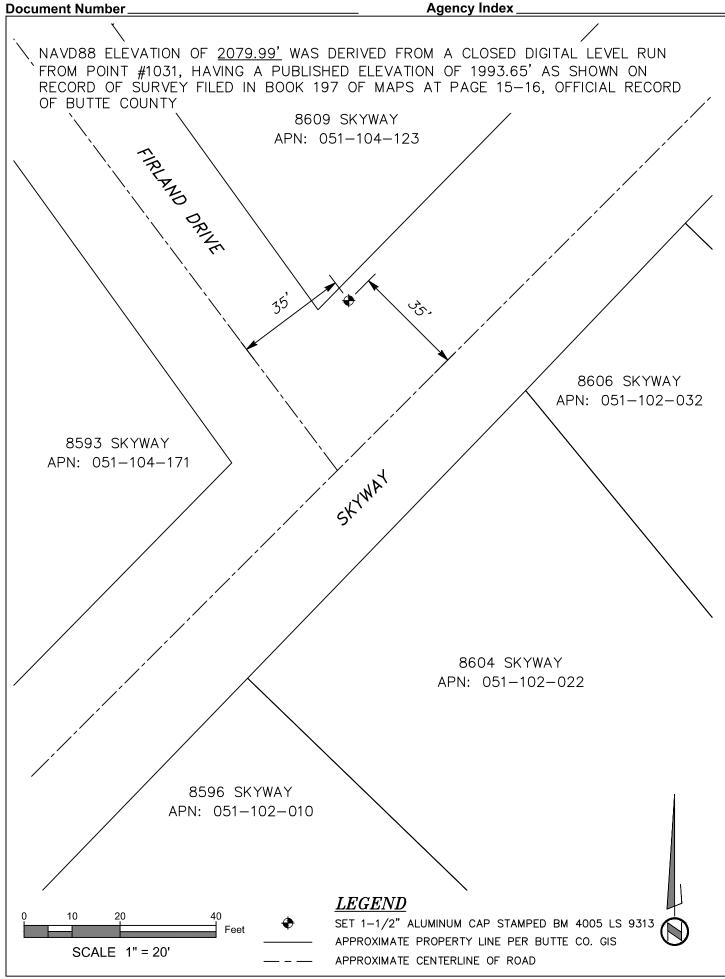

|                                                           |                                                                                         |                          |                                       |
| County Survey        | vor's Comment                     |                                                           |                                                                                         |                          |                                       |
|                      |                                   |                                                           |                                                                                         |                          |                                       |



BPELSG-2016

Page 2 of 2

| City of                                                                                             | PARADISE                                                                       | County of _                                                  |                                                                     | <u>,</u> California                                           |
|-----------------------------------------------------------------------------------------------------|--------------------------------------------------------------------------------|--------------------------------------------------------------|---------------------------------------------------------------------|---------------------------------------------------------------|
|