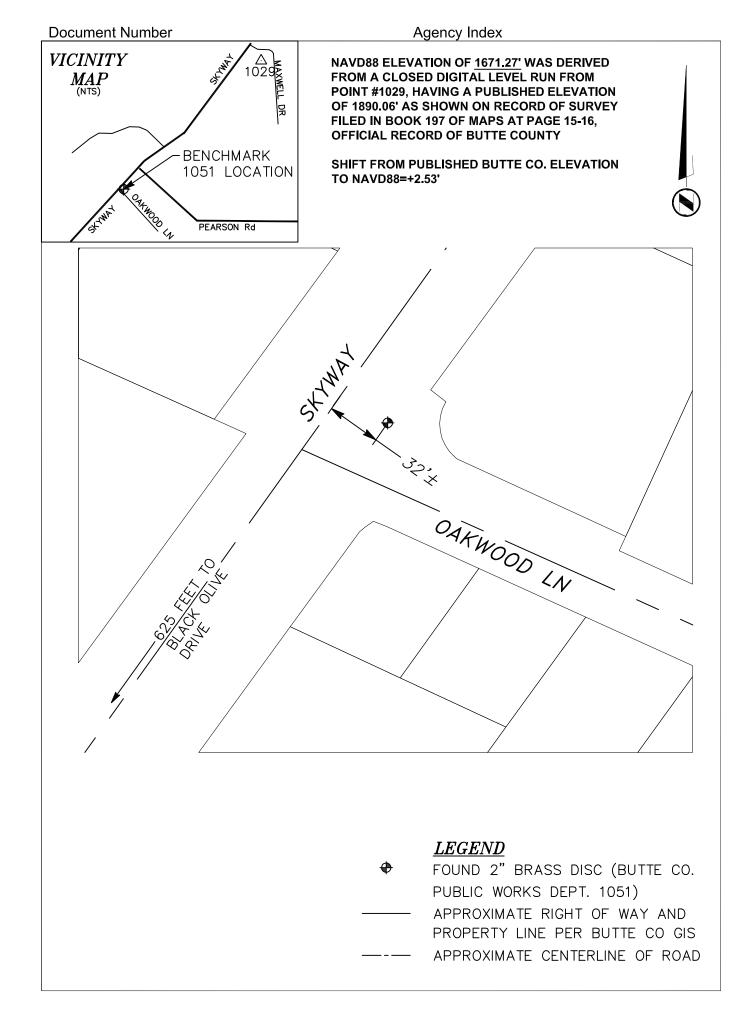

# **Inventory Town Boundary Monuments and County Benchmarks**

As part of the Transportation Master Plan (TMP), we have completed record research and field surveys for 119 monuments & benchmarks within the Town of Paradise. Mark Thomas evaluated centerline and a small sample of right of way Town Boundary monuments as well as Butte County vertical Benchmarks. For the project inventory phase, monument and benchmark locations (Northing & Easting +/- 1') were provided to the Town in csv, kmz and shapefile format. Boundary monument and County benchmark cut sheets that include geographical image and description of the approximate monument or benchmark location were provided.

The figures below include keymaps that visually and spatially reflect existing Town boundary monuments and County Benchmarks. Figure 1 shows an overall keymap of centerline and right of way boundary monuments found and inventoried within the Town of Paradise. Figure 2 shows an overall keymap of Butte County Benchmarks found and inventoried within the Town of Paradise.

Figure 1: Inventoried Monuments of Record found during field investigation

Figure 2: Inventoried Butte County Benchmarks of Record found during field investigation