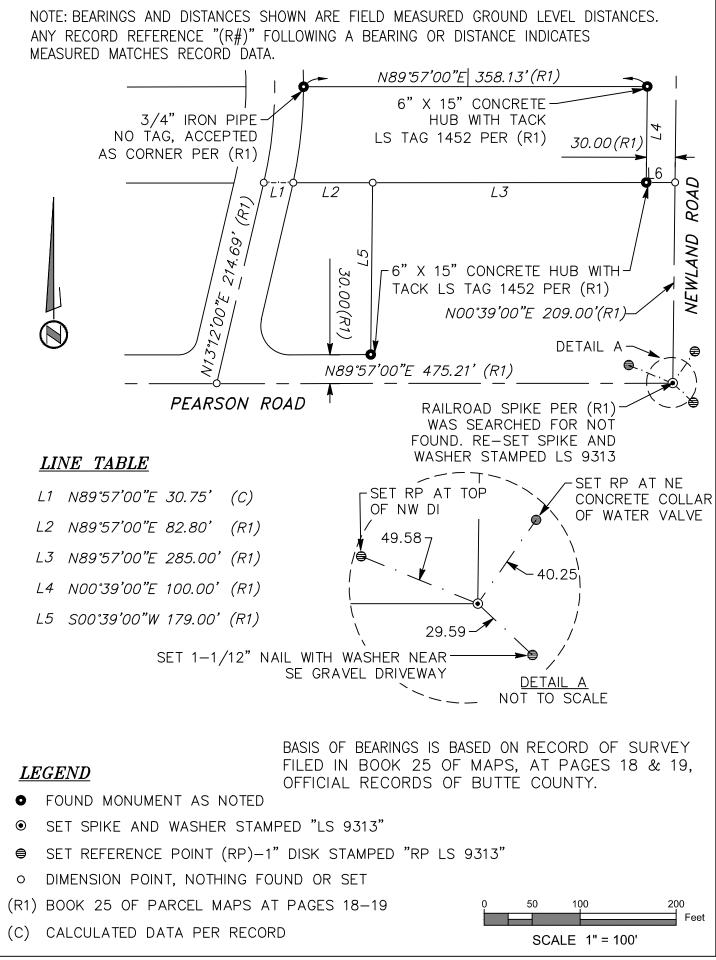

### Agency Index

BOOK 66 OF MAPS PAGE 57-58

| CO                      | RNER I                                                                      | RECO                                              |                       | gency Index<br>ocument Num     | ber                                  |                            |              |
|-------------------------|-----------------------------------------------------------------------------|---------------------------------------------------|-----------------------|--------------------------------|--------------------------------------|----------------------------|--------------|
| City of                 | PARADISE                                                                    |                                                   | Co                    | ounty of                       | BUTTE                                | ,                          | , California |
| Brief Legal D           | escription F                                                                | RE-SET CENTER                                     | RE MONUM              | ENT PER PAR                    | CEL MAP 40 F                         | PAGE 18                    |              |
|                         |                                                                             | CO                                                | RNER TYPE             |                                |                                      | NATES (Op                  | otional)     |
|                         | Me<br>Rai                                                                   | vernment Corner<br>ander<br>ncho<br>te of Survey1 | Control Control Other | Zone<br>Vertical [<br>Complies | Metric<br>Metric<br>Al Datum<br>Epoc | h Date                     | §§8801-8819  |
| PLS Act Ref:            | 🛛 8765(d)                                                                   | <b>b</b> 8771                                     |                       | 8773                           | Ľ                                    | Other:                     |              |
| Corner/<br>Monument:    | Left as found                                                               | ☐ Establ<br>gged ⊠ Reesta                         |                       | Rebuilt<br>Referenced          |                                      | ] Pre-Const<br>] Post-Cons |              |
| See sheet<br>REESTABLIS | orner identified and<br>t #2 for description<br>HED MONUMENT<br>AS SHOWN ON | (s):<br>AT THE CENT                               | ER LINE OF W          | AGSTAFF RO                     | AD AND THE                           |                            | ST CORNER OI |

| SURVEYOR'S STATE<br>This Corner Record was prepared by me or unde<br>the Professional Land Surveyors' Act on<br>Signed | r my direction in conformance with | SAMUEL R.<br>MCINTYRE<br>No. 9313<br>HZ OF CALIFORNIA |
|------------------------------------------------------------------------------------------------------------------------|------------------------------------|-------------------------------------------------------|
| COUNTY SURVEYOR'S S This Corner Record was received                                                                    |                                    |                                                       |
| and examined and filed                                                                                                 |                                    |                                                       |
| Signed                                                                                                                 | P.L.S. or R.C.E. No                |                                                       |
| Title                                                                                                                  |                                    |                                                       |
| County Surveyor's Comment                                                                                              |                                    |                                                       |

REESTABLISHED THE CORNER ALONG THE CENTERLINE OF WAGSTAFF RD LOCATED APPROXIMATELY 322 FEET WEST FROM THE INTERSECTION OF CLARK RD AND WAGSTAFF ROAD, AS SHOWN ON 69 RS 95, RECORDS OF BUTTE COUNTY.

| SURVEYOR'S STATE<br>This Corner Record was prepared by me or under |                        | SUSED LAND SUPERIO |
|--------------------------------------------------------------------|------------------------|--------------------|
| the Professional Land Surveyors' Act on                            |                        | MCINTYRE           |
| Signed                                                             | P.L.S. No. <u>9313</u> | No. 9313           |
| COUNTY SURVEYOR'S S                                                | TATEMENT               |                    |
| This Corner Record was received                                    |                        |                    |
| and examined and filed                                             |                        |                    |
| Signed                                                             | P.L.S. or R.C.E. No    |                    |
| Title                                                              |                        |                    |
| County Surveyor's Comment                                          |                        |                    |
|                                                                    |                        |                    |