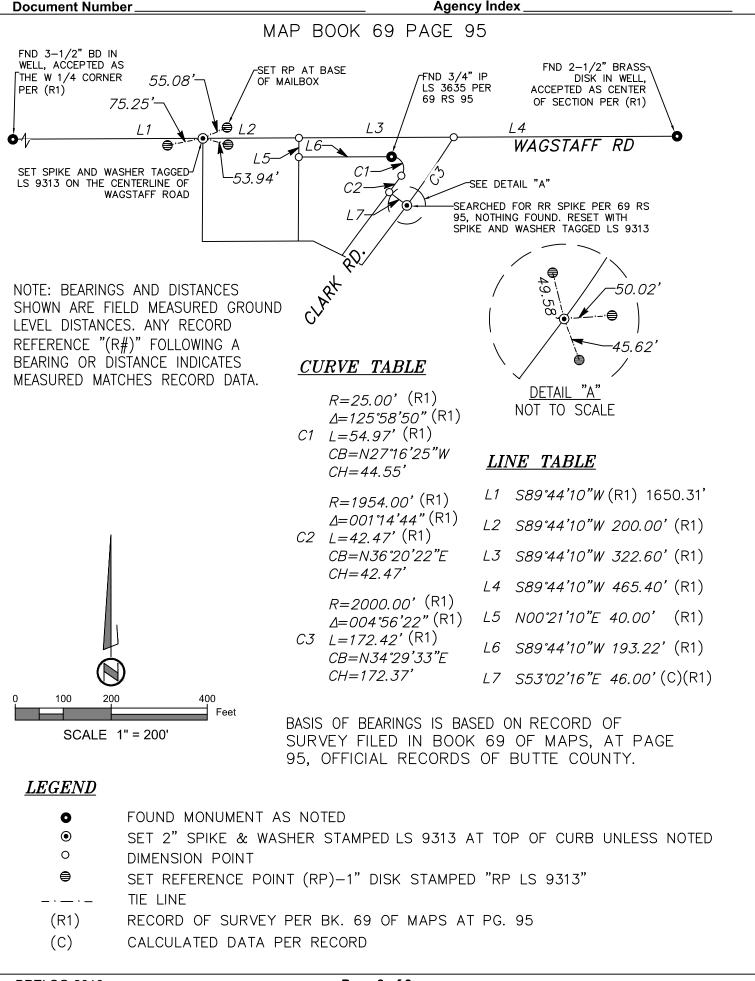

#### Document Number

Agency Index

| COI                                                          | RNER RE                                             | ECOF                   |                    | ency Index<br>cument Numl |                                                        |                                                                 |
|--------------------------------------------------------------|-----------------------------------------------------|------------------------|--------------------|---------------------------|--------------------------------------------------------|-----------------------------------------------------------------|
| City of                                                      | PARADISE                                            |                        | Co                 | unty of                   | BUTTE                                                  | , California                                                    |
| Brief Legal Description RE-SET CENTERLINE MONUMENTS 69 RS 95 |                                                     |                        |                    |                           |                                                        |                                                                 |
|                                                              | 7                                                   | COR                    | NER TYPE           |                           |                                                        | ATES (Optional)<br>_ <sup>E.</sup>                              |
|                                                              | Meander<br>Rancho                                   | ent Corner<br>Survey1/ | Control            | Vertical D                | Metric Metric I Datum Epoch I Datum with Public Resour | U.S. Survey Foot Date Ces Code §§8801-8819 ces Code §§8890-8902 |
| PLS Act Ref:                                                 | 🛛 8765(d)                                           | 8771                   |                    | 8773                      |                                                        | Other:                                                          |
| Corner/<br>Monument:                                         | ☐ Left as found<br>☐ Found and tagged               | Establis 🖾 Reestab     |                    | Rebuilt<br>Referenced     |                                                        | Pre-Construction Post-Construction                              |
|                                                              | orner identified and mor<br>#2 for description (s): | nument as fou          | ınd, set, reset, ı | eplaced, or re            | moved:                                                 |                                                                 |

REESTABLISHED THE CORNER ALONG THE CENTERLINE OF WAGSTAFF RD LOCATED APPROXIMATELY 322 FEET WEST FROM THE INTERSECTION OF CLARK RD AND WAGSTAFF ROAD, AS SHOWN ON 69 RS 95, RECORDS OF BUTTE COUNTY.

| SURVEYOR'S STATE<br>This Corner Record was prepared by me or under |                        | SUSED LAND SUPERIO |
|--------------------------------------------------------------------|------------------------|--------------------|
| the Professional Land Surveyors' Act on                            |                        | MCINTYRE           |
| Signed                                                             | P.L.S. No. <u>9313</u> | No. 9313           |
| COUNTY SURVEYOR'S S                                                | TATEMENT               |                    |
| This Corner Record was received                                    |                        |                    |
| and examined and filed                                             |                        |                    |
| Signed                                                             | P.L.S. or R.C.E. No    |                    |
| Title                                                              |                        |                    |
| County Surveyor's Comment                                          |                        |                    |
|                                                                    |                        |                    |