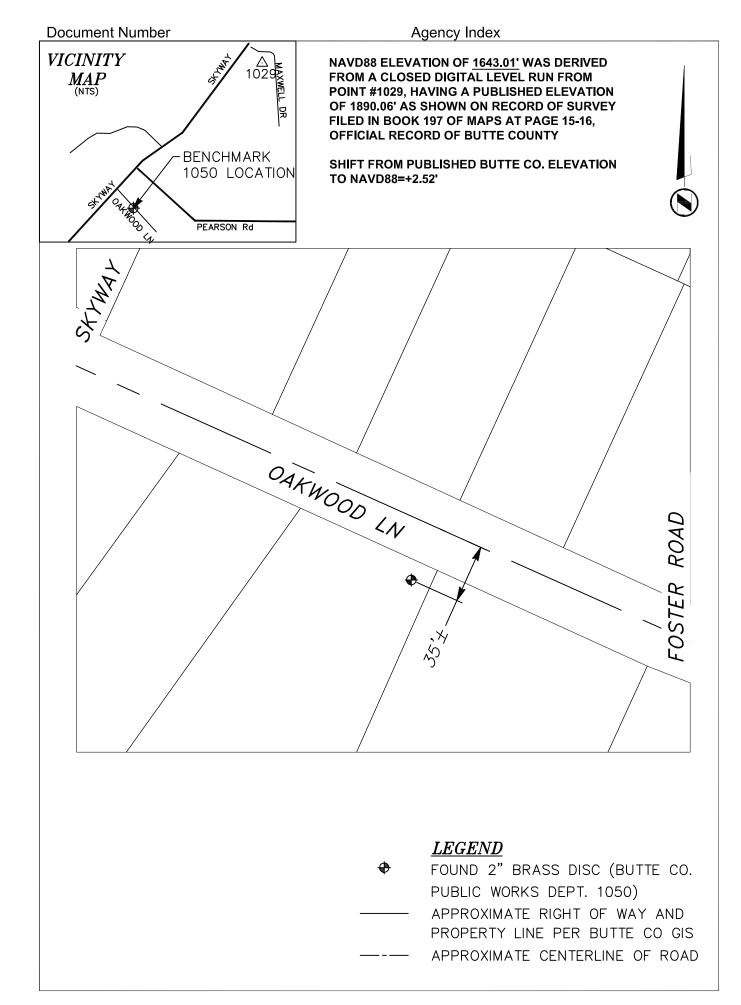

# **Inventory Town Boundary Monuments and County Benchmarks**

As part of the Transportation Master Plan (TMP), we have completed record research and field surveys for 119 monuments & benchmarks within the Town of Paradise. Mark Thomas evaluated centerline and a small sample of right of way Town Boundary monuments as well as Butte County vertical Benchmarks. For the project inventory phase, monument and benchmark locations (Northing & Easting +/- 1') were provided to the Town in csv, kmz and shapefile format. Boundary monument and County benchmark cut sheets that include geographical image and description of the approximate monument or benchmark location were provided.

The figures below include keymaps that visually and spatially reflect existing Town boundary monuments and County Benchmarks. Figure 1 shows an overall keymap of centerline and right of way boundary monuments found and inventoried within the Town of Paradise. Figure 2 shows an overall keymap of Butte County Benchmarks found and inventoried within the Town of Paradise.

Figure 1: Inventoried Monuments of Record found during field investigation

Figure 2: Inventoried Butte County Benchmarks of Record found during field investigation