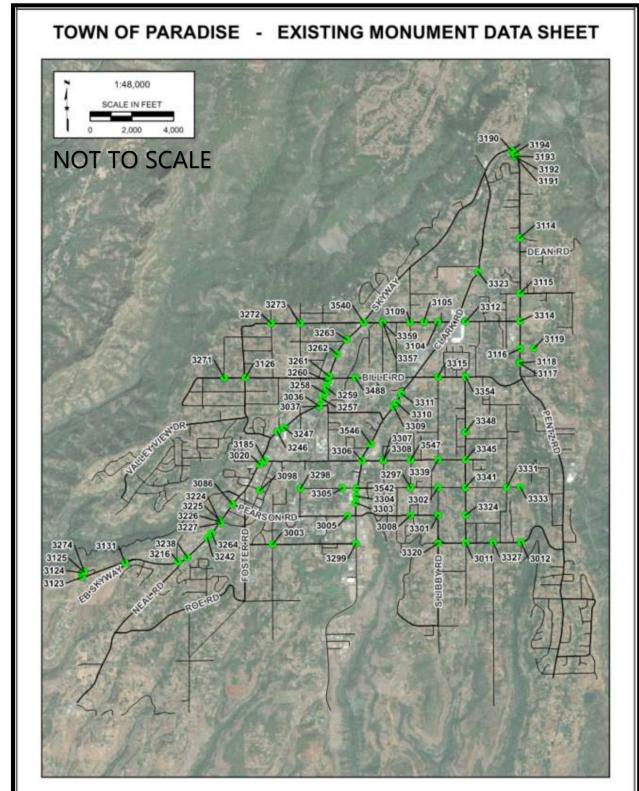

The figures below include keymaps that visually and spatially reflect existing Town boundary monuments and County Benchmarks. Figure 1 shows an overall keymap of centerline and right of way boundary monuments found and inventoried within the Town of Paradise. Figure 2 shows an overall keymap of Butte County Benchmarks found and inventoried within the Town of Paradise.

Figure 1: Inventoried Monuments of Record found during field investigation

Figure 2: Inventoried Butte County Benchmarks of Record found during field investigation