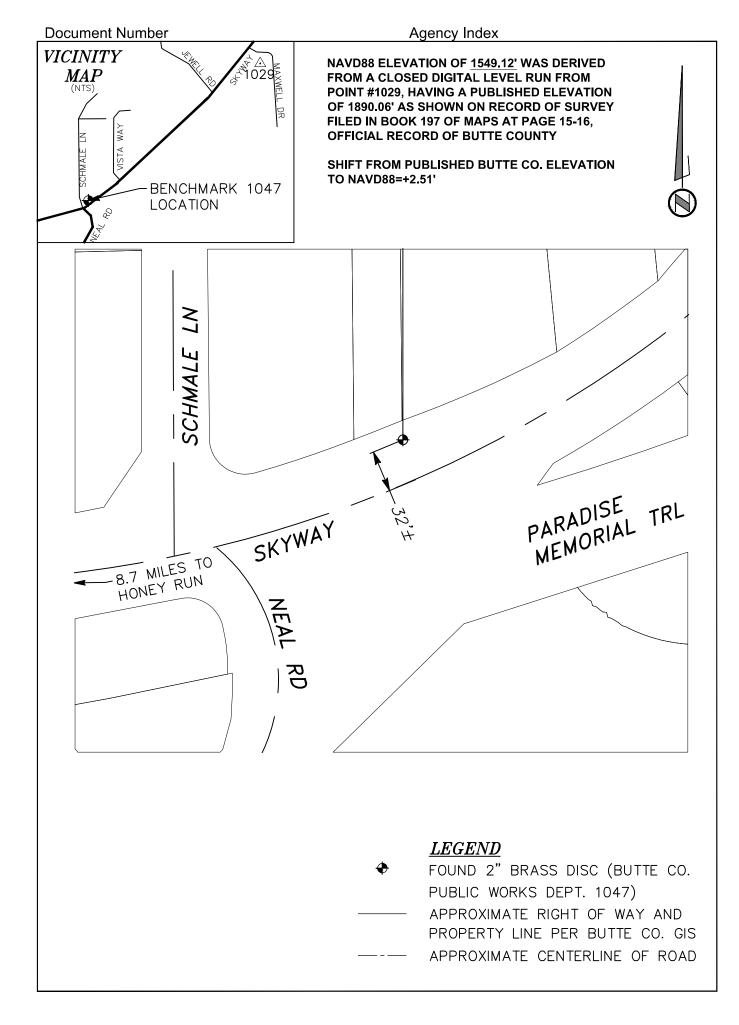

|                             |
| Signed                                                |                             | P.L.S. or R.C.E. No.                                      |                                                                         |                             |
| Title                                                 |                             |                                                           |                                                                         |                             |
| County Surveyor's                                     | Comment                     |                                                           |                                                                         |                             |



| COR                                   | NER RECO                                                                     | NBD                  | Agency Index                   |                                                          |
|---------------------------------------|------------------------------------------------------------------------------|----------------------|--------------------------------|----------------------------------------------------------|
|                                       |                                                                              |                      | Document Number                |                                                          |
| City of                               | PARADISE