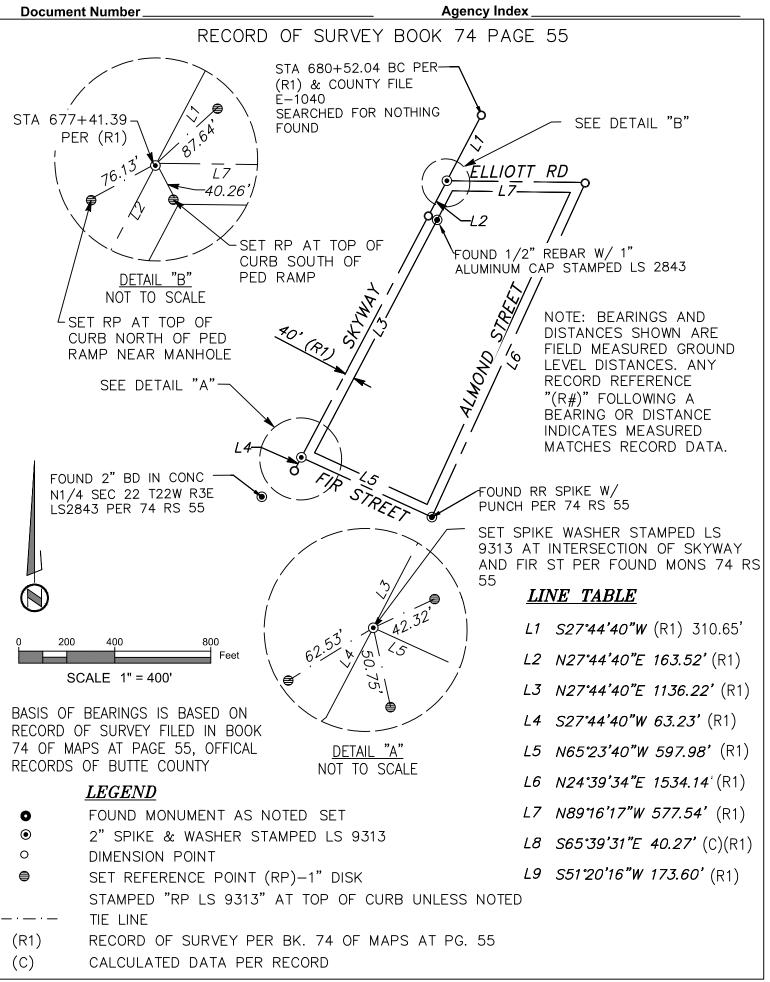

#### **Document Number**.

| COI            | RNER REC                            | CORD                          | Agency Index<br>Document Number |             |                                                    |
|----------------|-------------------------------------|-------------------------------|---------------------------------|-------------|----------------------------------------------------|
| City of        | PARADISE                            |                               | County of                       | BUTTE       | , California                                       |
| Brief Legal D  | escription INTERSECTIO              |                               | D FIR ST & ELLIOTT              | RD AS SH    | OWN ON RECORD OF                                   |
|                | SURVEY BK 7                         | <u>4 PG 55</u><br>CORNER TYPE |                                 | COORDI      | NATES (Optional )                                  |
|                |                                     |                               | N                               |             | E                                                  |
|                |                                     |                               | Elevation<br>/ Units 「          | Metric      | U.S. Survey Foot                                   |
|                | ─                                   | Property                      | Horizontal Da                   |             |                                                    |
|                |                                     |                               | Zone                            | Epocl       | n Date                                             |
|                | Date of Surve                       | y1/19/2022                    |                                 |             |                                                    |
|                |                                     |                               |                                 |             | ources Code §§8801-8819<br>ources Code §§8890-8902 |
| PLS Act Ref:   | 🛛 8765(d)                           | 8771                          | 8773                            |             | Other:                                             |
| Corner/        | Left as found                       | Established                   | Rebuilt                         |             | Pre-Construction                                   |
| Monument:      | $\Box$ Found and tagged $igtilde{}$ | Reestablished                 | Referenced                      |             | Post-Construction                                  |
|                |                                     |                               |                                 |             | SAMUEL R.                                          |
|                | SURVEYOR'S                          | STATEMENT                     |                                 |             | MCINTYRE                                           |
|                | ecord was prepared by me            | -                             |                                 | <b>  ★ </b> | No. 9313                                           |
| the Professior | hal cand Sumpris' Act on_           | 1/19/                         | /2022                           | 3N-7        | THE OF CALIFORN                                    |
| Signed         | Salu                                | P.                            | L.S. No. <u>9313</u>            |             |                                                    |
|                | COUNTY SURVEY                       | OR'S STATEMENT                |                                 |             |                                                    |
| This Corner R  | ecord was received                  |                               |                                 |             |                                                    |
| and examined   | and filed                           |                               |                                 |             |                                                    |
| Signed         |                                     | P.L.S. or R                   | .C.E. No                        |             |                                                    |
| Title          |                                     |                               |                                 |             |                                                    |
| County Surve   | yor's Comment                       |                               |                                 |             |                                                    |
|                |                                     |                               |                                 |             |                                                    |
|                |                                     |                               |                                 |             |                                                    |