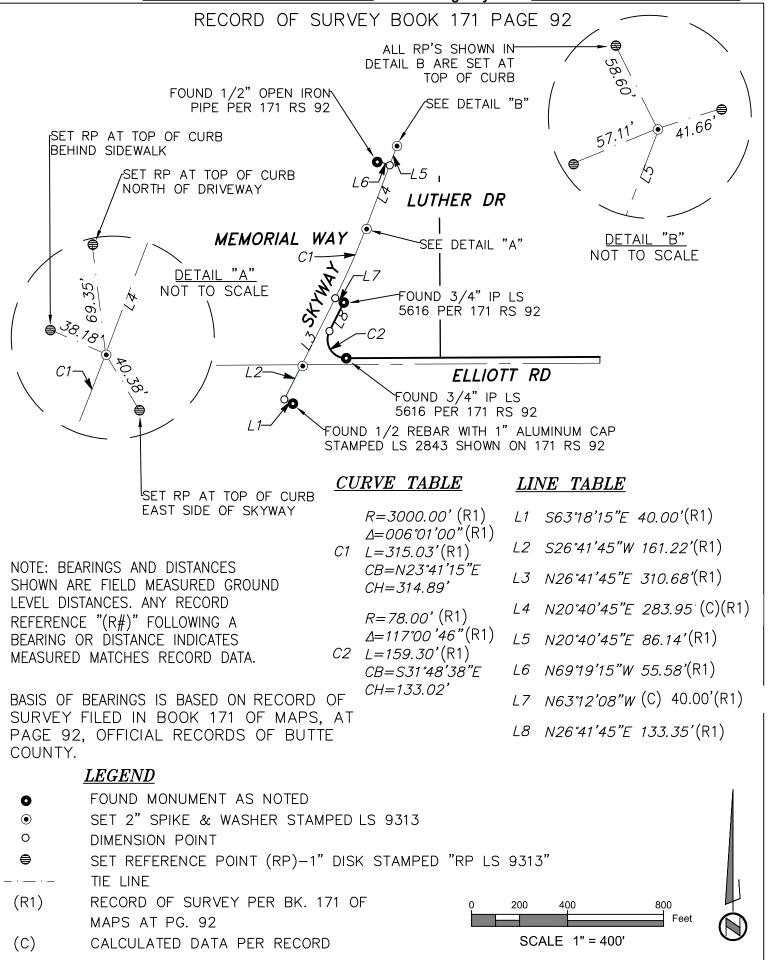

| CORNER RECORD                                                                                                                          | Agency Index<br>Document Number                              |                        |                                              |
|----------------------------------------------------------------------------------------------------------------------------------------|--------------------------------------------------------------|------------------------|----------------------------------------------|
| City of PARADISE                                                                                                                       | County of                                                    | BUTTE                  | , California                                 |
| Brief Legal Description INTERSECTION AND CENTERLIN                                                                                     | E MONUMENTS AS SHOWN ON                                      | RECORD OF SURV         | EY BOOK 171 PAGE 92                          |
| CORNER                                                                                                                                 | TYPE                                                         |                        | ES (Optional )                               |
|                                                                                                                                        | Control Elevation<br>Property Units [<br>Other Horizontal Da | Metric                 |                                              |
| Date of Survey 1/19/2                                                                                                                  | 2022 Vertical Datu                                           | n<br>Public Resources  | Code §§8801-8819<br>Code §§8890-8902         |
| PLS Act Ref: 🛛 8765(d) 🗍 8771                                                                                                          | ☐ 00mpiles with                                              |                        |                                              |
| Corner/       Image: Left as found       Image: Established         Monument:       Image: Found and tagged       Image: Reestablished | ☐ Rebuilt<br>d ☐ Referenced                                  | <b>•</b>               | -Construction<br>st-Construction             |
| REESTABLISHED THE CORNER ALONG SKYWAY I<br>APPROXIMATELY 625 FEET NORTHERLY FROM 1<br>ON RECORD OF SURVEY BOOK 171 PAGE 92,            | THE INTERSECTION OF S                                        | KYWAY AND EL<br>DUNTY. | LIOTT RD., AS SHOWN                          |
| SURVEYOR'S STATEMEN<br>This Corner Record was prepared by me or under my d                                                             |                                                              | () ( мс                | NUEL R. )>>>>>>>>>>>>>>>>>>>>>>>>>>>>>>>>>>> |
| the Professional Land Survey ors' Act on                                                                                               |                                                              | No No                  | . 9313                                       |
| Signed                                                                                                                                 | P.L.S. No. <u>9313</u>                                       |                        | CALIFORM                                     |
| COUNTY SURVEYOR'S STATE                                                                                                                | MENT                                                         |                        |                                              |
| This Corner Record was received                                                                                                        |                                                              | •                      |                                              |
| and examined and filed                                                                                                                 |                                                              | •                      |                                              |
| Signed P.L.S                                                                                                                           | S. or R.C.E. No                                              | •                      |                                              |
| Title                                                                                                                                  |                                                              |                        |                                              |
| County Surveyor's Comment                                                                                                              |                                                              |                        |                                              |
|                                                                                                                                        |                                                              |                        |                                              |

Agency Index

| CORNER R                                                                                               | ECORD                                        | Agency Index<br>Document Number                      |             |                                                 |
|--------------------------------------------------------------------------------------------------------|----------------------------------------------|------------------------------------------------------|-------------|-------------------------------------------------|
| City of PARADISE                                                                                       |                                              | County of                                            | BUTTE       | , California                                    |
| Brief Legal Description INTERSECT                                                                      | TION AND CENTERLINE MO                       | NUMENTS AS SHOWN ON F                                |             | SURVEY BOOK 171 PAGE 92                         |
|                                                                                                        | CORNER TYP                                   | N                                                    | COORDI      | NATES (Optional)                                |
| Meande<br>Meande<br>Rancho                                                                             |                                              | rty Units<br>Horizontal Da<br>Zone<br>Vertical Datur | Epoch       | U.S. Survey Foot                                |
|                                                                                                        | <u> </u>                                     | · ·                                                  | Public Reso | urces Code §§8890-8902                          |
| PLS Act Ref:       8765(d)         Corner/       Left as found         Monument:       Found and tagge | ☐ 8771<br>☐ Established<br>d ⊠ Reestablished | 8773     Rebuilt     Referenced                      |             | Other:<br>Pre-Construction<br>Post-Construction |
| 1000 FEET NORTHERLY OF TH<br>SURVEY BOOK 171 PAGE 92,                                                  |                                              |                                                      | I RD., AS   | ED LAND SUPER                                   |
| This Corner Record was prepared by                                                                     | -                                            |                                                      | *           | SAMUEL R.<br>MCINTYRE<br>No. 9313               |
| the Professional Land Surveyors' Act                                                                   |                                              | 9/2022<br>P.L.S. No. <u>9313</u>                     |             | No. 9313                                        |
|                                                                                                        | VEYOR'S STATEMEN                             | т                                                    |             |                                                 |
| This Corner Record was received                                                                        |                                              |                                                      |             |                                                 |
| and examined and filed                                                                                 |                                              |                                                      | ,           |                                                 |
| Signed                                                                                                 | P.L.S. or                                    | R.C.E. No                                            | ,           |                                                 |
| Title                                                                                                  |                                              |                                                      |             |                                                 |
| County Surveyor's Comment                                                                              |                                              |                                                      |             |                                                 |
|                                                                                                        |                                              |                                                      |             |                                                 |