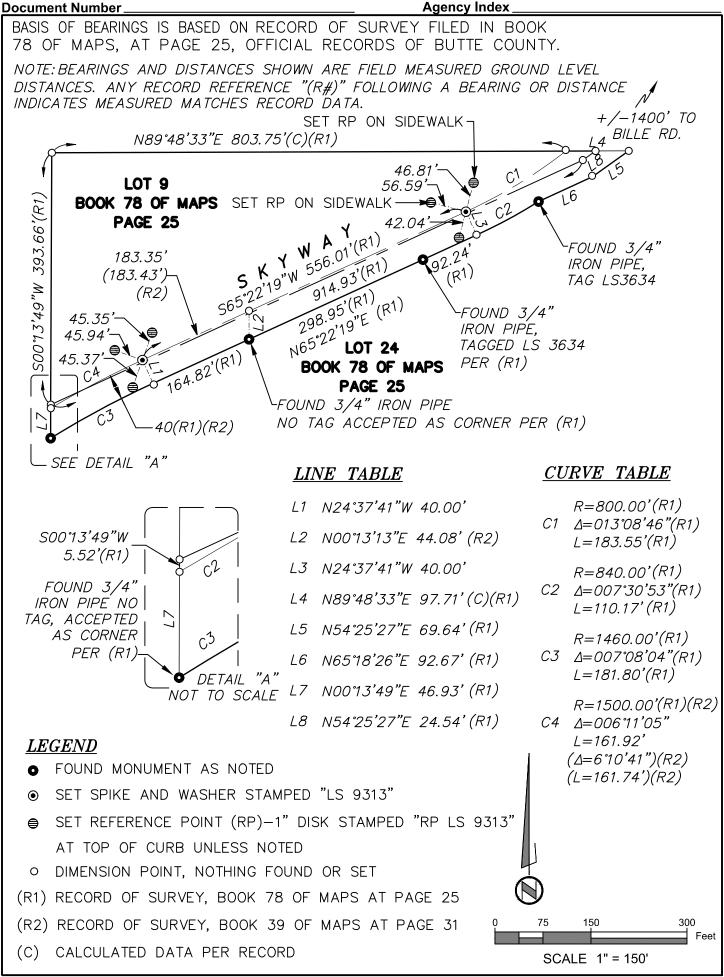

Narrative of corner identified and monument as found, set, reset, replaced, or removed:  $\boxtimes$  See sheet #2 for description (s):

FOUND MONUMENTS ALONG SKYWAY AS SHOWN IN BOOK 78 OF MAPS, AT PAGE 25, RECORDS OF BUTTE COUNTY. FOUND MONUMENTS WERE USED TOO RE-ESTABLISH THE POSITION OF SET MONUMENTS PER THIS SURVEY. TWO RAILROAD SPIKES AS SHOWN ON SAID MAP WERE SEARCHED FOR, BUT NOT FOUND.