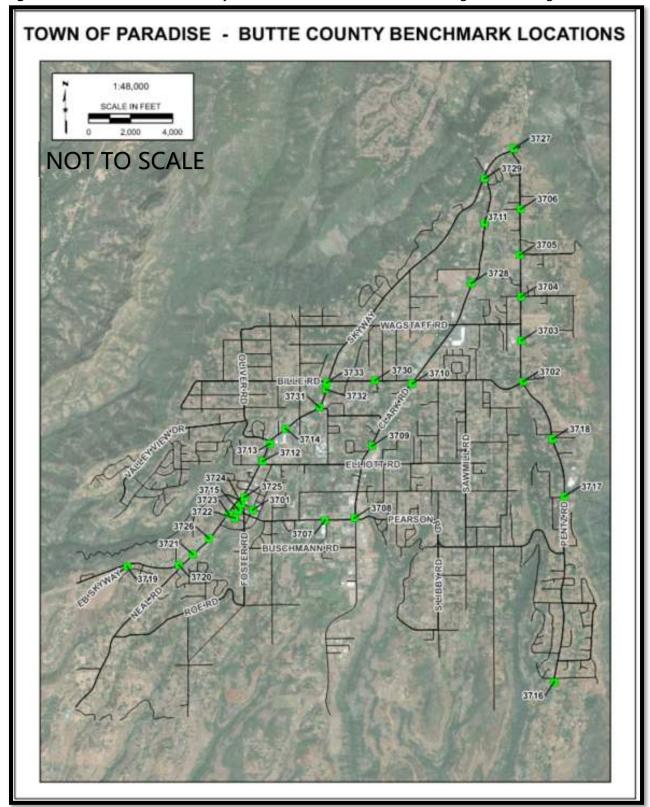

The figures below include keymaps that visually and spatially reflect existing Town boundary monuments and County Benchmarks. Figure 1 shows an overall keymap of centerline and right of way boundary monuments found and inventoried within the Town of Paradise. Figure 2 shows an overall keymap of Butte County Benchmarks found and inventoried within the Town of Paradise.

Figure 1: Inventoried Monuments of Record found during field investigation

Figure 2: Inventoried Butte County Benchmarks of Record found during field investigation