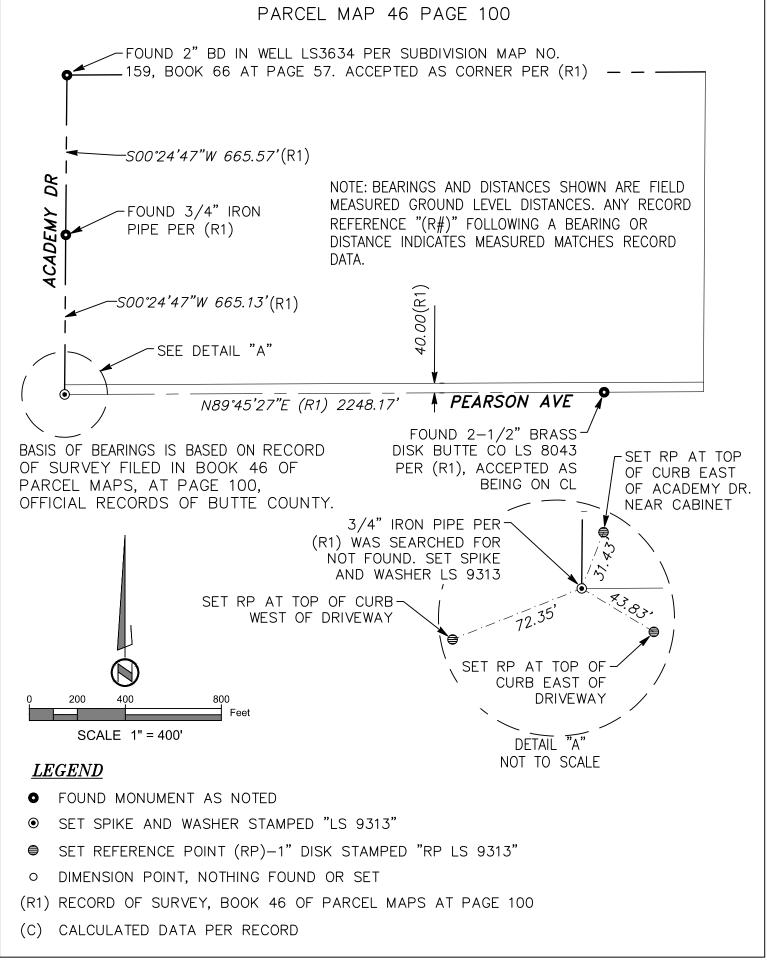

| CORNER                                         | RECORD                                                                             | Agency Index<br>Document Number                                                           |                                                                                                                             |
|------------------------------------------------|------------------------------------------------------------------------------------|-------------------------------------------------------------------------------------------|-----------------------------------------------------------------------------------------------------------------------------|
| City of PARADIS                                | E                                                                                  | County of                                                                                 | BUTTE , California                                                                                                          |
|                                                | RE-SET CENTERLINE MON                                                              | UMENT PER PARCEL                                                                          | MAP 46 PAGE 100                                                                                                             |
|                                                | CORNER TYP                                                                         | E N.                                                                                      | COORDINATES (Optional )<br>E.                                                                                               |
| ☐ Ma<br>☐ Ma<br>☐ Ra                           | overnment Corner Contro<br>eander Proper<br>ancho Other<br>ate of Survey 1/19/2022 | PI Elevation<br>rty Units [<br>Horizontal Da<br>Zone<br>Vertical Datur<br>↓ Complies with | Metric U.S. Survey Foot<br>tum<br>Epoch Date<br>m<br>Public Resources Code §§8801-8819<br>Public Resources Code §§8890-8902 |
| <i>PLS Act Ref:</i> 🛛 8765(d)                  | 8771                                                                               | ☐ 8773                                                                                    | Other:                                                                                                                      |
| Corner/ Left as found<br>Monument: Found and t | d 🗋 Established<br>agged 🖾 Reestablished                                           | Rebuilt Referenced                                                                        | Pre-Construction                                                                                                            |
|                                                |                                                                                    |                                                                                           | STAFED LAND SUPPLY                                                                                                          |
| SUR<br>This Corner Record was prepar           | <b>VEYOR'S STATEMENT</b><br>ed by me or under my direction                         | on in conformance with                                                                    | SAMUEL R.                                                                                                                   |
| the Professional Land Surveyor                 |                                                                                    | 9/2022                                                                                    | OF CALIFORM                                                                                                                 |
| Signed                                         |                                                                                    | P.L.S. No. <u>9313</u>                                                                    | OF CALIFO                                                                                                                   |
| COUNTY                                         | SURVEYOR'S STATEMEN                                                                | г                                                                                         |                                                                                                                             |
| This Corner Record was receive                 | ed                                                                                 |                                                                                           |                                                                                                                             |
| and examined and filed                         |                                                                                    |                                                                                           | •                                                                                                                           |
| Signed                                         | P.L.S. or                                                                          | R.C.E. No                                                                                 |                                                                                                                             |
| Title                                          |                                                                                    |                                                                                           |                                                                                                                             |
| County Surveyor's Comment                      |                                                                                    |                                                                                           |                                                                                                                             |
|                                                |                                                                                    |                                                                                           |                                                                                                                             |
|                                                |                                                                                    |                                                                                           |                                                                                                                             |