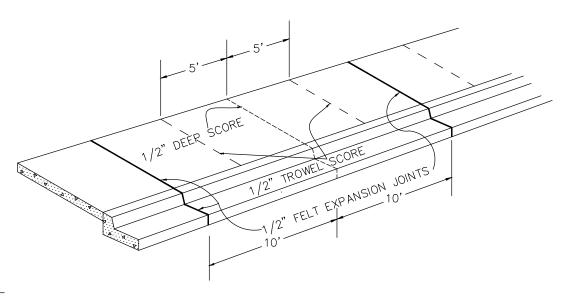

## NOTES:

- PROVIDE 1/2" DEEP SCORE AT 5' INTERVALS IN SIDEWALK.
- 1/2" FELT EXPANSION JOINTS AT 20' INTERVAL FOR SIDEWALK.
- 1/2" FELT EXPANSION JOINTS AT 20' INTERVAL FOR CURB & GUTTER.
- CURB & GUTTER TO HAVE 1/2" DEEP SCORE @ 10' INTERVALS.
- EXPANSION JOINTS IN SIDEWALK TO BE ADJACENT TO EXPANSION JOINTS IN CURB & GUTTER.
- ALL EXPANSION JOINTS SHALL EXTEND COMPLETELY THROUGH CONCRETE.
- CONCRETE FOR CURBS, SIDEWALKS AND THEIR APPURTENANCES MUST BE MINOR CONCRETE CONTAINING AT LEAST 463 POUNDS OF CEMENTITIOUS MATERIAL PER CUBIC YARD OR MEET CALTRANS REQUIREMENTS IN THE STANDARD SPECIFICATIONS SECTIONS 73 & 90.
- SIDEWALK TO HAVE A TRANSVERSED BROOMED SURFACE TEXTURE.
- SIDEWALK SHALL BE POURED SEPARATELY FROM CURB UNLESS OTHERWISE APPROVED BY THE TOWN