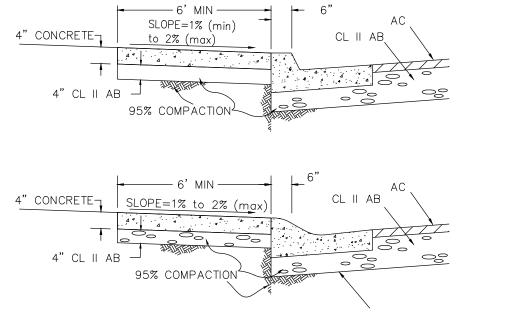

SEE ST-1 FOR STRUCTURAL SECTION



## NOTES:

- PROVIDE 1/2" DEEP SCORE AT 5' INTERVALS IN SIDEWALK.
- 1/2" FELT EXPANSION JOINTS AT 20' INTERVAL FOR SIDEWALK.
- 1/2" FELT EXPANSION JOINTS AT 20' INTERVAL FOR CURB & GUTTER.
- CURB & GUTTER TO HAVE 1/2" DEEP SCORE @ 10' INTERVALS.
- EXPANSION JOINTS IN SIDEWALK TO BE ADJACENT TO EXPANSION JOINTS IN CURB & GUTTER.
- ALL EXPANSION JOINTS SHALL EXTEND COMPLETELY THROUGH CONCRETE.
- CONCRETE FOR CURBS, SIDEWALKS AND THEIR APPURTENANCES MUST BE MINOR CONCRETE CONTAINING AT LEAST 463 POUNDS OF CEMENTITIOUS MATERIAL PER CUBIC YARD OR MEET CALTRANS REQUIREMENTS IN THE STANDARD SPECIFICATIONS SECTIONS 73 & 90.
- SIDEWALK TO HAVE A TRANSVERSED BROOMED SURFACE TEXTURE.
- SIDEWALK SHALL BE POURED SEPARATELY FROM CURB UNLESS OTHERWISE APPROVED BY THE