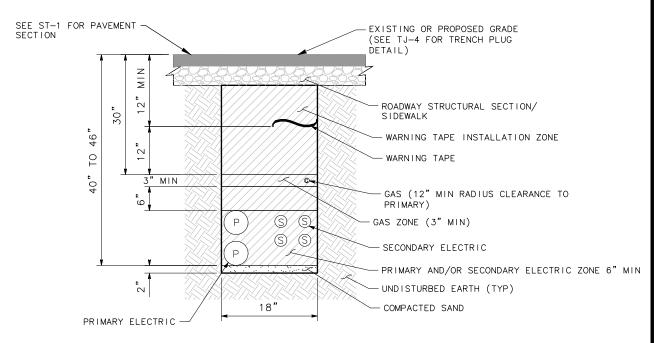

## **PRIMARY TRENCH - ELECTRICAL & GAS**

COMPACTED SAND

STRUCTURAL SECTION

UNDISTURBED EARTH

- CONTRACTOR TO REPAIR ALL LANDSCAPING AND IRRIGATION REMOVED DURING CONSTRUCTION. CONTRACTOR TO STABILIZE DISTURBED AREAS.
- DIMENSIONS OF THE PAVEMENT STRUCTURES (STRUCTURAL SECTIONS) ARE SUBJECT TO TOLERANCES SPECIFIED IN THE STANDARD SPECIFICATIONS.

  12" MINIMUM CLEARANCE IS REQUIRED BETWEEN PRIMARY CONDUIT
- & OTHER NON-SECONDARY ELECTRIC OCCUPENTS PER PG&E GREENBOOK.