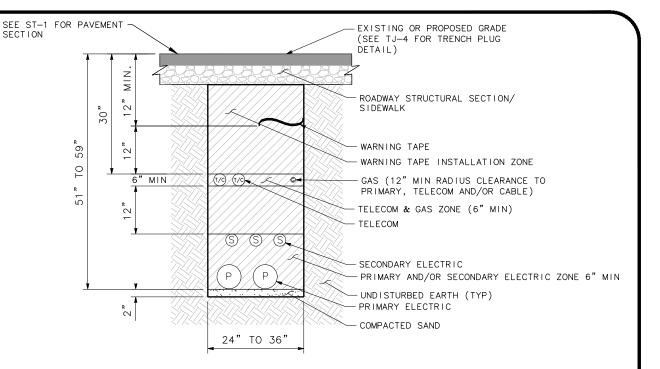

## PRIMARY TRENCH - ELECTRICAL, GAS, AND TELECOM

  12" MINIMUM CLEARANCE IS REQUIRED BETWEEN PRIMARY CONDUIT
- & OTHER NON-SECONDARY ELECTRIC OCCUPENTS PER PG&E GREENBOOK.