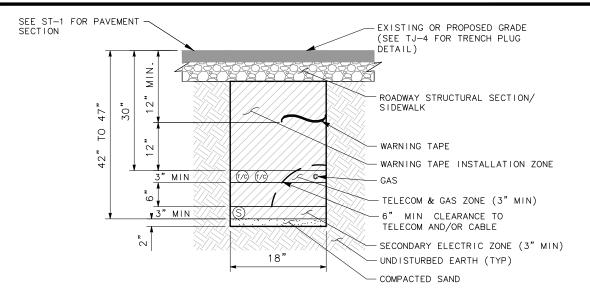

#### SECONDARY TRENCH - ELECTRICAL, GAS AND TELECOM

## EGEND

NATIVE BACKFILL, 90% RELATIVE COMPACTION

COMPACTED SAND

STRUCTURAL SECTION

∬UNDISTURBED EARTH

## **NOTES**

- CONTRACTOR TO REPAIR ALL LANDSCAPING AND IRRIGATION REMOVED DURING CONSTRUCTION. CONTRACTOR TO STABILIZE DISTURBED AREAS.
- DIMENSIONS OF THE PAVEMENT STRUCTURES (STRUCTURAL SECTIONS) ARE SUBJECT TO TOLERANCES SPECIFIED IN THE STANDARD SPECIFICATIONS.