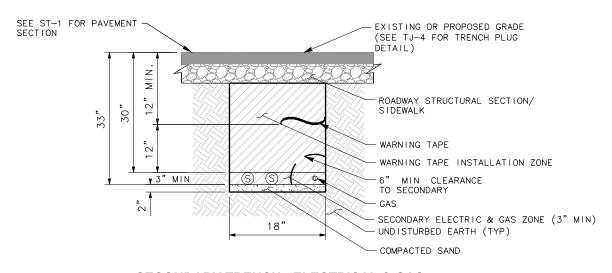

### **SECONDARY TRENCH - ELECTRICAL & GAS**

## EGEND

NATIVE BACKFILL, 90% RELATIVE COMPACTION

COMPACTED SAND

STRUCTURAL SECTION

∬UNDISTURBED EARTH

## **NOTES**

- CONTRACTOR TO REPAIR ALL LANDSCAPING AND IRRIGATION REMOVED DURING CONSTRUCTION. CONTRACTOR TO STABILIZE DISTURBED AREAS.
- DIMENSIONS OF THE PAVEMENT STRUCTURES (STRUCTURAL SECTIONS) ARE SUBJECT TO TOLERANCES SPECIFIED IN THE STANDARD SPECIFICATIONS.